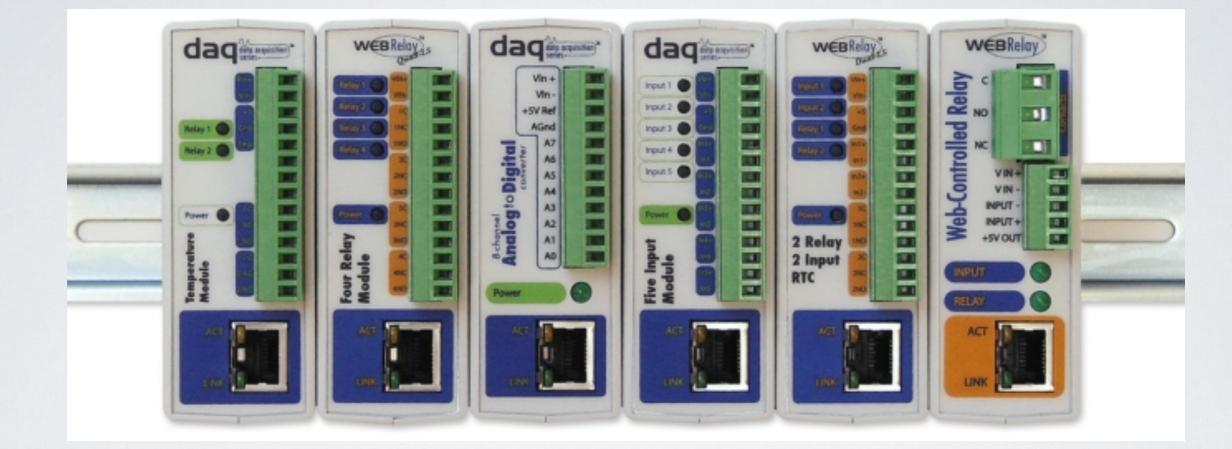

#### UP TO 128 DEVICES & 1.024 I/O POINTS Expansion Module

#### STAND ALONE DEVICES

#### GROUP OF CBW