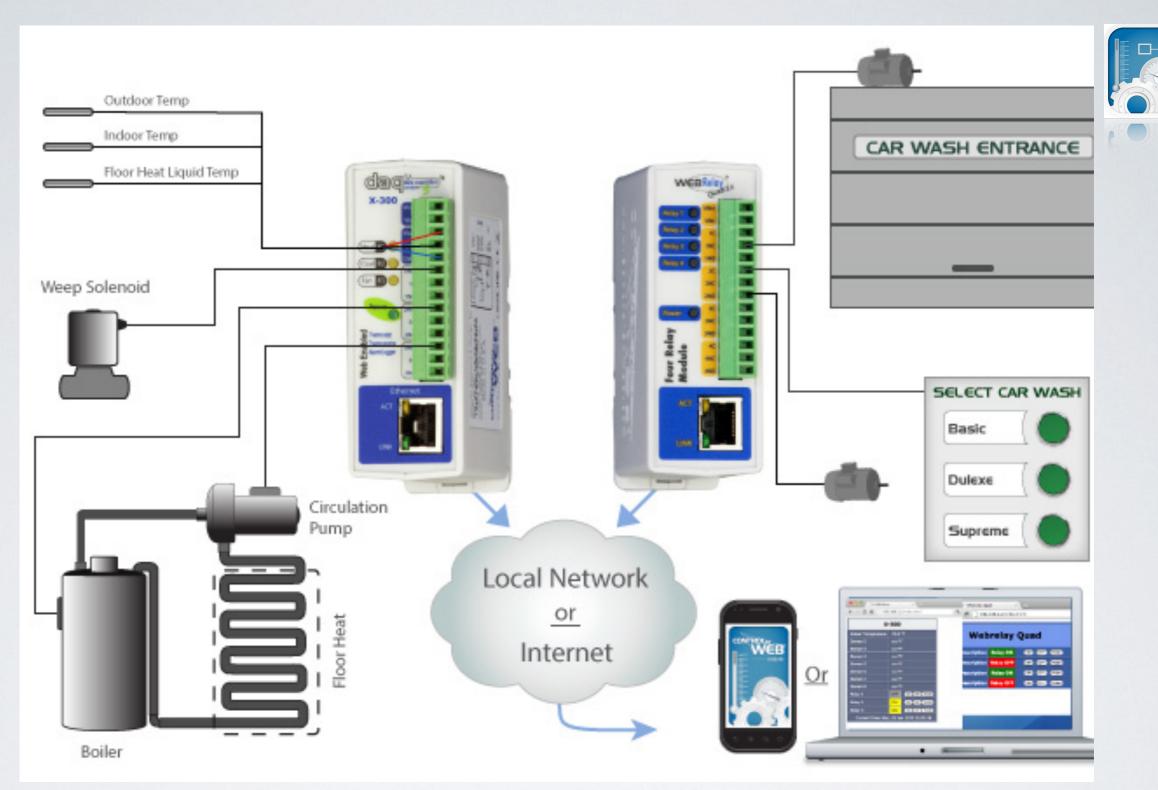

motely control and monitor up to 32 expansion modules and 128 ControlByWeb products via web browser for a tailored solution to your unique applications!





- STAND ALONE
- PEER TO PEER
- SLAVE DEVICES





#### UP TO 128 DEVICES & 1.024 I/O POINTS Expansion Module





#### STAND ALONE DEVICES



# Unlimited Possibilities







#### **REMOTE MANAGEMENT**









# CONNECTIVITY



# EXAMPLES APPLICATIONS







# CONTROL GARAGE DOOR



#### CONTROL GARAGE DOOR



#### STAND ALONE INPUT



X-600M controller with expansion modules or PLC



#### AT THE SAME NETWORK



ANALOG INPUT

Sensors: Flow Wind Speed Pressure Frequency



#### WEB REGISTERS



#### WEB REGISTERS





ANALOG INPUT

Sensors: Flow Wind Speed Pressure Frequency



#### TEMPERATURE CONTROL



#### **REBOOT IP DEVICES**



#### CONNECTIVITY: 2 STAND ALONE DEVICES













#### **DIGITAL INPUT**





IRRIGATION







### THERMOSTAT SENSORS





#### 8 RELAY MODULE R-S

#### 4 RELAYS STAND ALONE NC-NO-COM







#### REMOTE MANAGEMENT 16 RELAYS-16 INPUTS





| $\boldsymbol{\times}$ | X-332           |                |          |            |       |     |
|-----------------------|-----------------|----------------|----------|------------|-------|-----|
| General<br>Settings   | Analog 1: 0.045 | Sensor 1: ×    | _        | Count 1: 0 |       |     |
|                       | Analog 2: 0.048 | Sensor 2: 🗙    |          | Count 2: 0 |       |     |
|                       | Analog 3: 0.053 | Sensor 3: 🗙    |          |            |       |     |
| 1/0                   | Analog 4: 0.105 | Sensor 4: 🗙