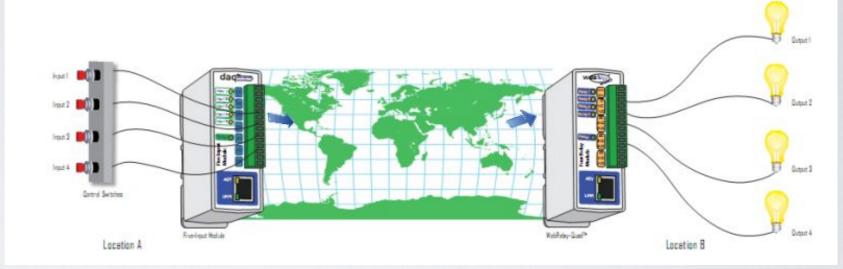

#### UP TO 128 DEVICES & 1.024 I/O POINTS Expansion Module

#### STAND ALONE DEVICES