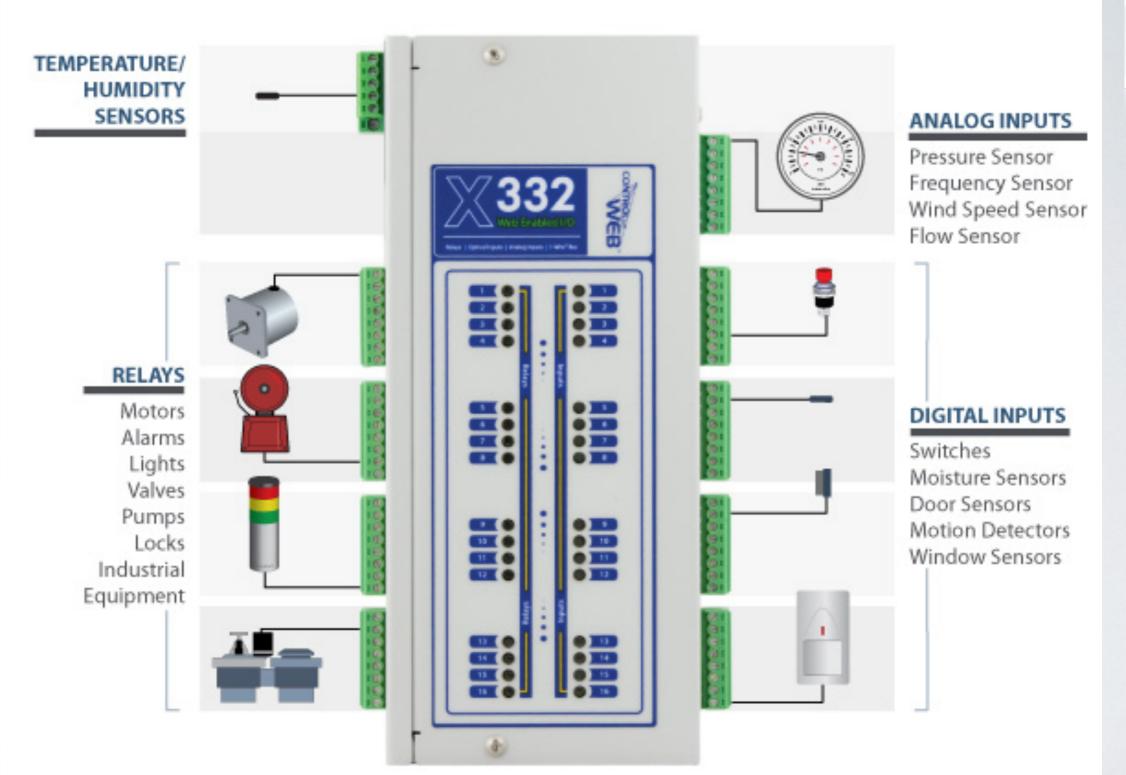

#### ANALOG INPUTS

Pressure Sensor Frequency Sensor Wind Speed Sensor Flow Sensor

#### DIGITAL INPUTS

Switches Moisture Sensors Door Sensors Motion Detectors Window Sensors