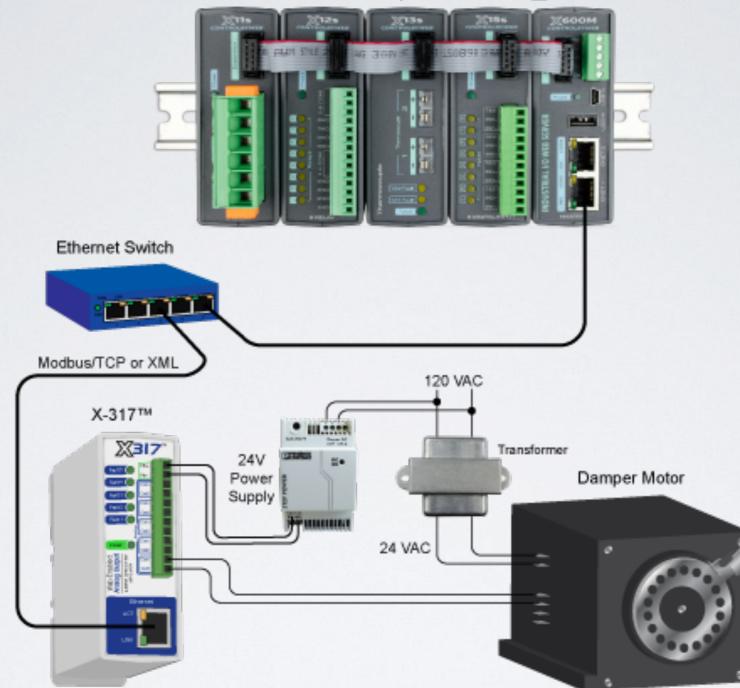

# Unlimited Possibilities









#### ANALOG INPUTS

Pressure Sensor Frequency Sensor Wind Speed Sensor Flow Sensor

#### DIGITAL INPUTS

Switches Moisture Sensors Door Sensors Motion Detectors Window Sensors

# Unlimited Possibilities







Remotely control and monitor up to 32 expansion modules and 128 ControlByWeb products via web browser for a tailored solution to your unique applications!





- STAND ALONE
- PEER TO PEER
- SLAVE DEVICES





#### UP TO 128 DEVICES & 1.024 I/O POINTS Expansion Module





#### STAND ALONE DEVICES



# Unlimited Possibilities







#### **REMOTE MANAGEMENT**









# CONNECTIVITY



# EXAMPLES APPLICATIONS







# CONTROL GARAGE DOOR



#### CONTROL GARAGE DOOR



#### STAND ALONE INPUT



X-600M controller with expansion modules or PLC



#### AT THE SAME NETWORK



ANALOG INPUT

Sensors: Flow Wind Speed Pressure Frequency



#### WEB REGISTERS



#### WEB REGISTERS





ANALOG INPUT

Sensors: Flow Wind Speed Pressure Frequency



#### TEMPERATURE CONTROL



#### **REBOOT IP DEVICES**



#### CONNECTIVITY: 2 STAND ALONE DEVICES













#### **DIGITAL INPUT**





IRRIGATION







### THERMOSTAT SENSORS





#### 8 RELAY MODULE R-S

#### 4 RELAYS STAND ALONE NC-NO-COM







#### REMOTE MANAGEMENT 16 RELAYS-16 INPUTS





| $\boldsymbol{\times}$ | X-332           |                |          |            |       |     |
|-----------------------|-----------------|----------------|----------|------------|-------|-----|
| General<br>Settings   | Analog 1: 0.045 | Sensor 1: ×    | _        | Count 1: 0 |       |     |
|