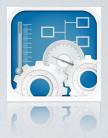

#### AT THE SAME NETWORK

ANALOG INPUT

Sensors: Flow Wind Speed Pressure Frequency

#### WEB REGISTERS

ANALOG INPUT

Sensors: Flow Wind Speed Pressure Frequency