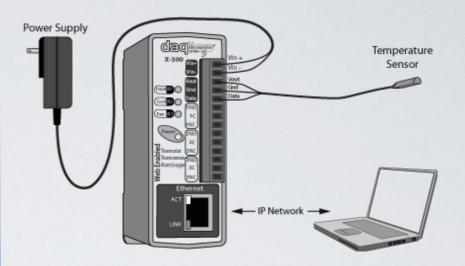

modules and 128 ControlByWeb products via web browser for a tailored solution to your unique applications!





- STAND ALONE
- PEER TO PEER
- SLAVE DEVICES





#### UP TO 128 DEVICES & 1.024 I/O POINTS Expansion Module





#### STAND ALONE DEVICES



# Unlimited Possibilities







#### **REMOTE MANAGEMENT**









# CONNECTIVITY



# EXAMPLES APPLICATIONS







# CONTROL GARAGE DOOR



#### CONTROL GARAGE DOOR



#### STAND ALONE INPUT



X-600M controller with expansion modules or PLC



#### AT THE SAME NETWORK



ANALOG INPUT

Sensors: Flow Wind Speed Pressure Frequency



#### WEB REGISTERS



#### WEB REGISTERS





ANALOG INPUT

Sensors: Flow Wind Speed Pressure Frequency



#### TEMPERATURE CONTROL



#### **REBOOT IP DEVICES**



#### CONNECTIVITY: 2 STAND ALONE DEVICES













#### **DIGITAL INPUT**





IRRIGATION







### THERMOSTAT SENSORS





#### 8 RELAY MODULE R-S

#### 4 RELAYS STAND ALONE NC-NO-COM







#### REMOTE MANAGEMENT 16 RELAYS-16 INPUTS





| $\boldsymbol{\times}$ | X-332           |                |          |            |       |     |
|-----------------------|-----------------|----------------|----------|------------|-------|-----|
| General<br>Settings   | Analog 1: 0.045 | Sensor 1: ×    | _        | Count 1: 0 |       |     |
|                       | Analog 2: 0.048 | Sensor 2: 🗙    |          | Count 2: 0 |       |     |
|                       | Analog 3: 0.053 | Sensor 3: 🗙    |          |            |       |     |
| 1/0                   | Analog 4: 0.105 | Sensor 4: 🗙    |          |            |       |     |
| Setu