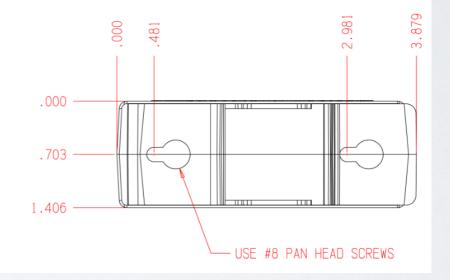

0 .000 .000 .000 .000 .000 .000 .000 .000 .000 .000 .000 .000 .000 .000 .000 .000 .000 .000 .000 .000 .000 .000 .000 .000 .000 .000 .000 .000 .000 .000 .000 .000 .000 .000 .000 .000 .000 .000 .000 .000 .000 .000 .000 .000 .000 .000 .000 .000 .000 .000 .000 .000 .000 .000 .000 .000 .000 .000 .000 .000 .000 .000 .000 .000 .000 .000 .000 .000 .000 .000 .000 .000 .000 .000 .000 .000 .000 .000 .000 .000 .000 .000 .000 .000 .000 .000 .000 .000 .000 .000 .000 .000 .000 .000 .000 .000 .000 .000 .000 .000 .000 .000 .000 .000 .000 .000 .000 .000 .000 .000 .000 .000 .000 .000 .000 .000 .000 .000 .000 .000 .000 .000 .000 .000 .000 .000 .000 .000 .000 .000 .000 .000 .000 .000 .000 .000 .000 .000 .000 .000 .000 .000 .000 .000 .000 .000 .000 .000 .000 .000 .000 .000 .000 .000 .0000 .0000 .000 .000 .000



DIMENSIONS





#### GROUP OF CBW