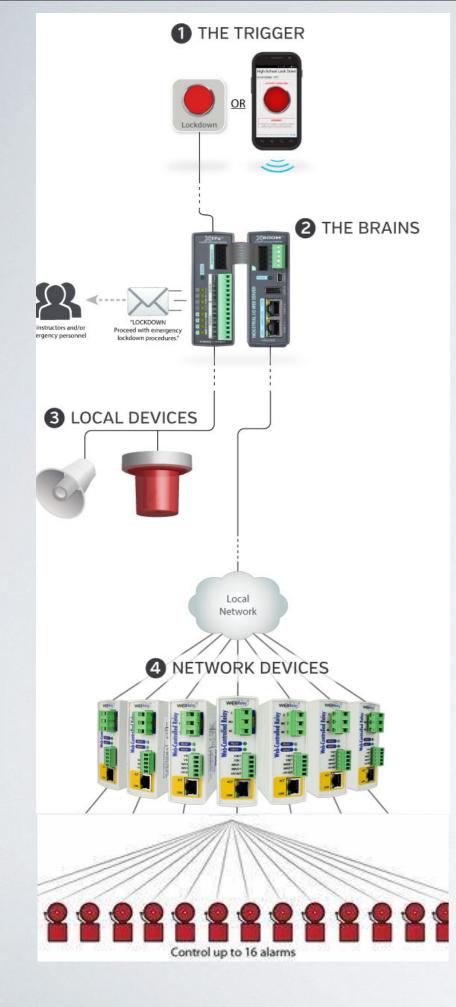

# CONTROL BY WEB CONNECTIVIT-E GOLDEN RATIO SA









# Unlimited Possibilities









#### ANALOG INPUTS

Pressure Sensor Frequency Sensor Wind Speed Sensor Flow Sensor

#### DIGITAL INPUTS

Switches Moisture Sensors Door Sensors Motion Detectors Window Sensors

# Unlimited Possibilities







Remotely control and monitor up to 32 expansion modules and 128 ControlByWeb products via web browser for a tailored solution to your unique applications!





- STAND ALONE
- PEER TO PEER
- SLAVE DEVICES





#### UP TO 128 DEVICES & 1.024 I/O POINTS Expansion Module





#### STAND ALONE DEVICES



# Unlimited Possibilities







#### **REMOTE MANAGEMENT**









# CONNECTIVITY



# EXAMPLES APPLICATIONS







# CONTROL GARAGE DOOR



#### CONTROL GARAGE DOOR



#### STAND ALONE INPUT



X-600M controller with expansion modules or PLC



#### AT THE SAME NETWORK



ANALOG INPUT

Sensors: Flow Wind Speed Pressure Frequency



#### WEB REGISTERS



#### WEB REGISTERS





ANALOG INPUT

Sensors: Flow Wind Speed Pressure Frequency



#### TEMPERATURE CONTROL



#### **REBOOT IP DEVICES**



#### CONNECTIVITY: 2 STAND ALONE DEVICES













#### **DIGITAL INPUT**





IRRIGATION







### THERMOSTAT SENSORS





#### 8 RELAY MODULE R-S

#### 4 RELAYS STAND ALONE NC-NO-COM







#### REMOTE MANAGEMENT 16 RELAYS-16 INPUTS





| $\boldsymbol{\times}$ | X-332           |                |          |            |       |     |
|---------------