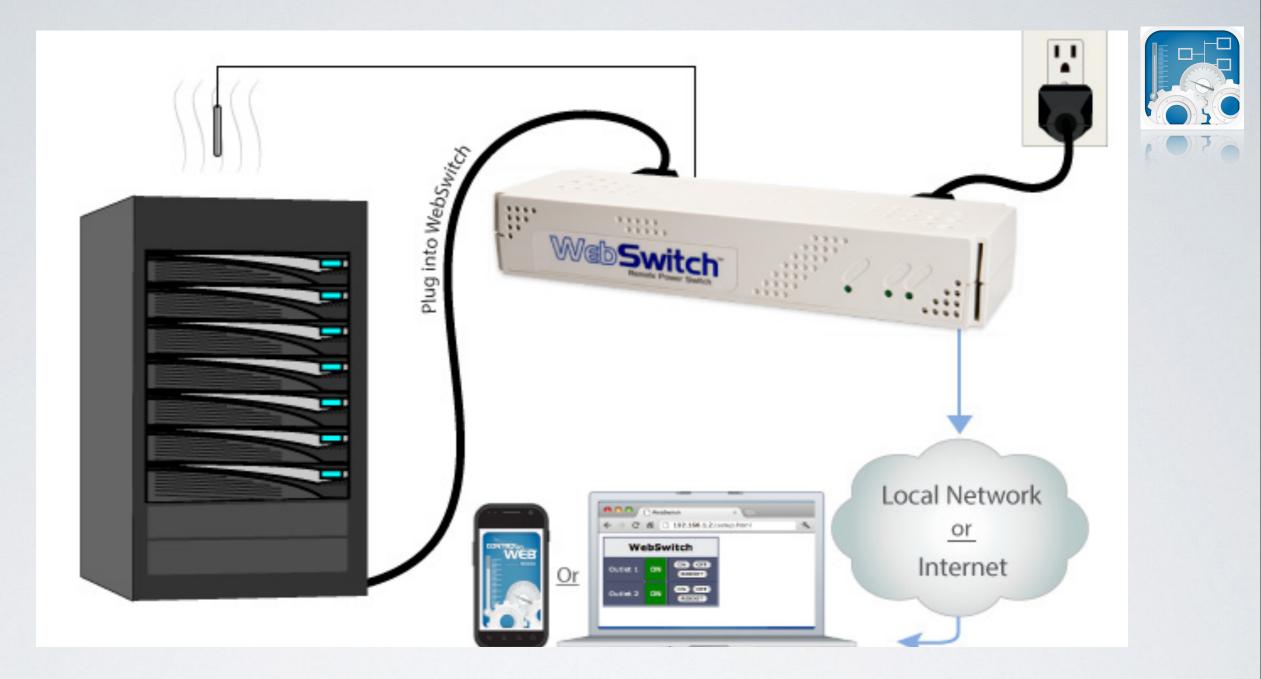

imited Possibilities







Remotely control and monitor up to 32 expansion modules and 128 ControlByWeb products via web browser for a tailored solution to your unique applications!





- STAND ALONE
- PEER TO PEER
- SLAVE DEVICES





#### UP TO 128 DEVICES & 1.024 I/O POINTS Expansion Module





#### STAND ALONE DEVICES



# Unlimited Possibilities







#### **REMOTE MANAGEMENT**









# CONNECTIVITY



# EXAMPLES APPLICATIONS







# CONTROL GARAGE DOOR



#### CONTROL GARAGE DOOR



#### STAND ALONE INPUT



X-600M controller with expansion modules or PLC



#### AT THE SAME NETWORK



ANALOG INPUT

Sensors: Flow Wind Speed Pressure Frequency



#### WEB REGISTERS



#### WEB REGISTERS





ANALOG INPUT

Sensors: Flow Wind Speed Pressure Frequency



#### TEMPERATURE CONTROL



#### **REBOOT IP DEVICES**



#### CONNECTIVITY: 2 STAND ALONE DEVICES













#### **DIGITAL INPUT**





IRRIGATION







### THERMOSTAT SENSORS





#### 8 RELAY MODULE R-S

#### 4 RELAYS STAND ALONE NC-NO-COM







#### REMOTE MANAGEMENT 16 RELAYS-16 INPUTS





| $\boldsymbol{\times}$ | X-332           |                |          |            |       |     |
|-----------------------|-----------------|----------------|----------|------------|-------|-----|
| General<br>Settings   | Analog 1: 0.045 | Sensor 1: ×    | _        | Count 1: 0 |       |     |
|                       | Analog 2: 0.048 | Sensor 2: 🗙    |          | Count 2: 0 |       |     |
|                       | Analog 3: 0.053 | Sensor 3: 🗙    |          |            |       |     |
| 1/0                   | Ana