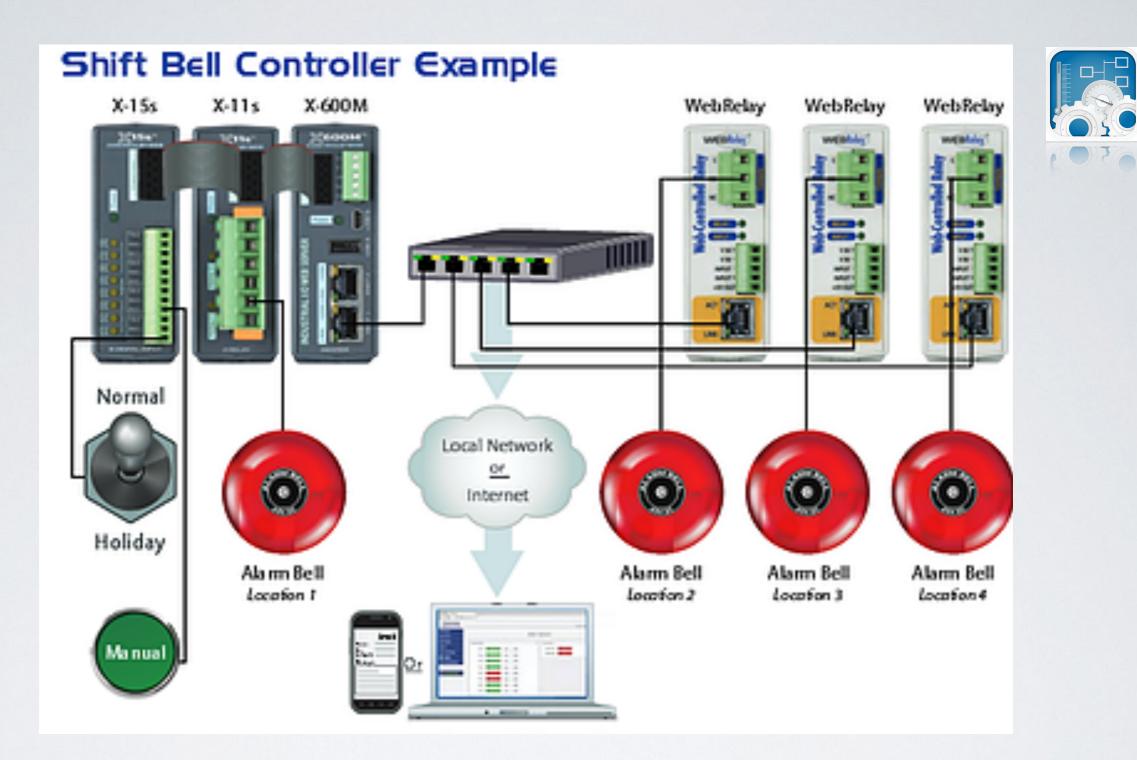

ensor Wind Speed Sensor Flow Sensor

#### DIGITAL INPUTS

Switches Moisture Sensors Door Sensors Motion Detectors Window Sensors

# Unlimited Possibilities







Remotely control and monitor up to 32 expansion modules and 128 ControlByWeb products via web browser for a tailored solution to your unique applications!





- STAND ALONE
- PEER TO PEER
- SLAVE DEVICES





#### UP TO 128 DEVICES & 1.024 I/O POINTS Expansion Module





#### STAND ALONE DEVICES



# Unlimited Possibilities







#### **REMOTE MANAGEMENT**









# CONNECTIVITY



# EXAMPLES APPLICATIONS







# CONTROL GARAGE DOOR



#### CONTROL GARAGE DOOR



#### STAND ALONE INPUT



X-600M controller with expansion modules or PLC



#### AT THE SAME NETWORK



ANALOG INPUT

Sensors: Flow Wind Speed Pressure Frequency



#### WEB REGISTERS



#### WEB REGISTERS





ANALOG INPUT

Sensors: Flow Wind Speed Pressure Frequency



#### TEMPERATURE CONTROL



#### **REBOOT IP DEVICES**



#### CONNECTIVITY: 2 STAND ALONE DEVICES













#### **DIGITAL INPUT**





IRRIGATION







### THERMOSTAT SENSORS





#### 8 RELAY MODULE R-S

#### 4 RELAYS STAND ALONE NC-NO-COM







#### REMOTE MANAGEMENT 16 RELAYS-16 INPUTS





| $\boldsymbol{\times}$ | X-332           |                |          |            |       |     |
|-----------------------|-----------------|----------------|----------|------------|-------|-----|
| General<br>Settings   | Analog 1: 0.045 | Sensor 1: ×    | _        | Count 1: 0 |       |     |
|                       | Analog 2: 0.048 | Sensor 2: 🗙    |          | Count 2: 0 |       |