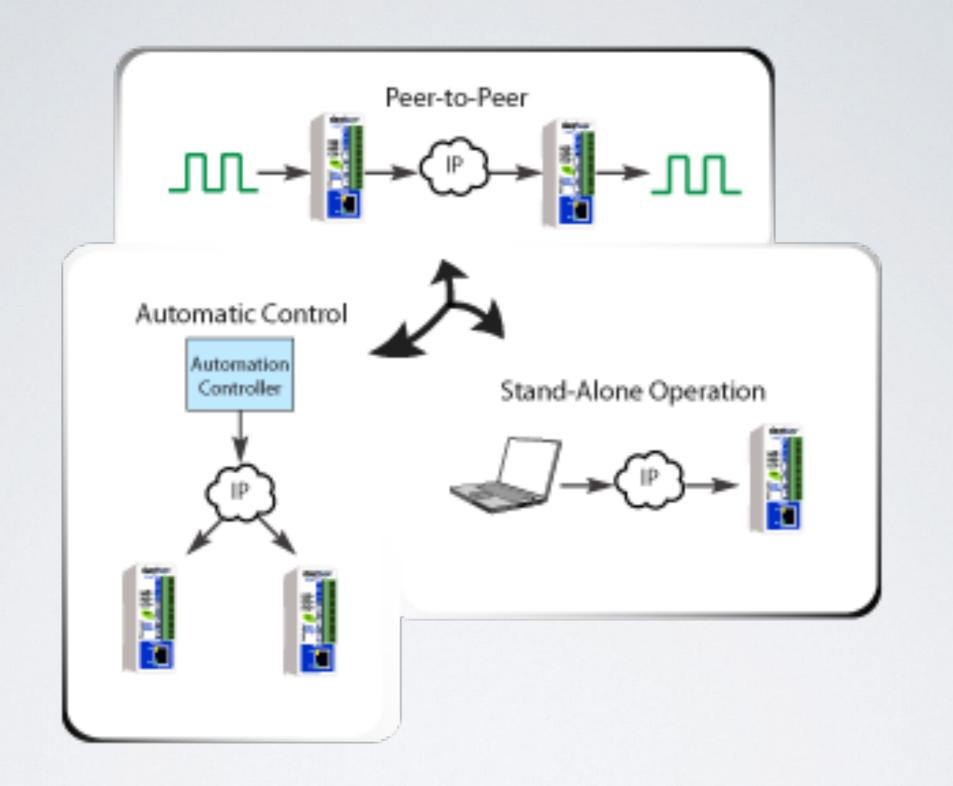

# Unlimited Possibilities

Remotely control and monitor up to 32 expansion modules and 128 ControlByWeb products via web browser for a tailored solution to your unique applications!

- STAND ALONE
- PEER TO PEER
- SLAVE DEVICES

#### STAND ALONE DEVICES

#### CONNECTIVITY: 2 STAND ALONE DEVICES