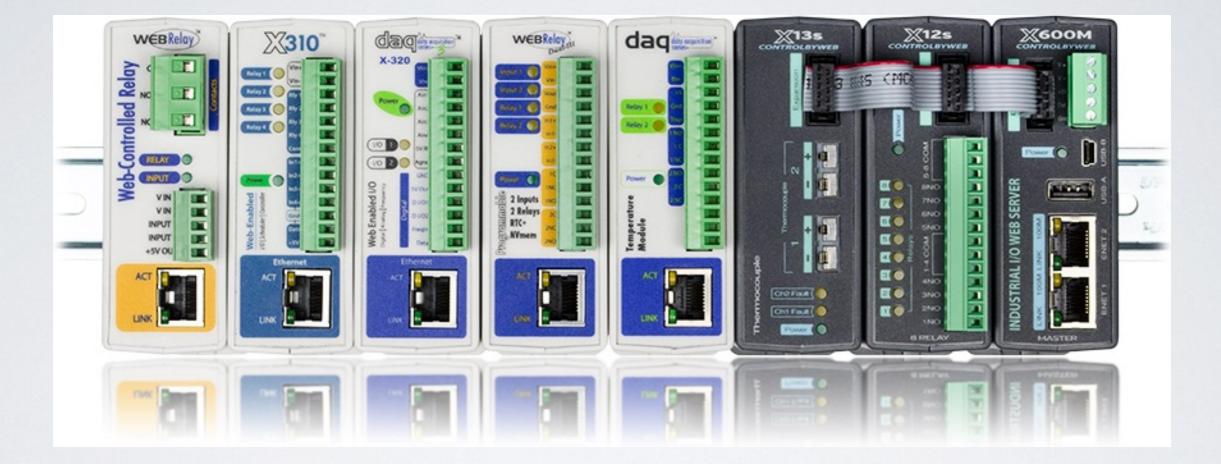

# CONTROL BY WEB CONNECTIVIT-E GOLDEN RATIO SA









# Unlimited Possibilities









#### ANALOG INPUTS

Pressure Sensor Frequency Sensor Wind Speed Sensor Flow Sensor

#### DIGITAL INPUTS

Switches Moisture Sensors Door Sensors Motion Detectors Window Sensors

# Unlimited Possibilities







Remotely control and monitor up to 32 expansion modules and 128 ControlByWeb products via web browser for a tailored solution to your unique applications!





- STAND ALONE
- PEER TO PEER
- SLAVE DEVICES





#### UP TO 128 DEVICES & 1.024 I/O POINTS Expansion Module





#### STAND ALONE DEVICES



# Unlimited Possibilities







#### **REMOTE MANAGEMENT**









# CONNECTIVITY



# EXAMPLES APPLICATIONS







# CONTROL GARAGE DOOR



#### CONTROL GARAGE DOOR



#### STAND ALONE INPUT



X-600M controller with expansion modules or PLC



#### AT THE SAME NETWORK



ANALOG INPUT

Sensors: Flow Wind Speed Pressure Frequency



#### WEB REGISTERS



#### WEB REGISTERS





ANALOG INPUT

Sensors: Flow Wind Speed Pressure Frequency



#### TEMPERATURE CONTROL



#### **REBOOT IP DEVICES**



#### CONNECTIVITY: 2 STAND ALONE DEVICES













#### **DIGITAL INPUT**





IRRIGATION







### THERMOSTAT SENSORS





#### 8 RELAY MODULE R-S

#