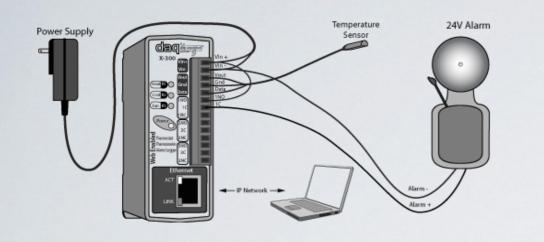

n modules and 128 ControlByWeb products via web browser for a tailored solution to your unique applications!





- STAND ALONE
- PEER TO PEER
- SLAVE DEVICES





#### UP TO 128 DEVICES & 1.024 I/O POINTS Expansion Module





#### STAND ALONE DEVICES



# Unlimited Possibilities







#### **REMOTE MANAGEMENT**









# CONNECTIVITY



# EXAMPLES APPLICATIONS







# CONTROL GARAGE DOOR



#### CONTROL GARAGE DOOR



#### STAND ALONE INPUT



X-600M controller with expansion modules or PLC



#### AT THE SAME NETWORK



ANALOG INPUT

Sensors: Flow Wind Speed Pressure Frequency



#### WEB REGISTERS



#### WEB REGISTERS





ANALOG INPUT

Sensors: Flow Wind Speed Pressure Frequency



#### TEMPERATURE CONTROL



#### **REBOOT IP DEVICES**



#### CONNECTIVITY: 2 STAND ALONE DEVICES













#### **DIGITAL INPUT**





IRRIGATION







### THERMOSTAT SENSORS





#### 8 RELAY MODULE R-S

#### 4 RELAYS STAND ALONE NC-NO-COM







#### REMOTE MANAGEMENT 16 RELAYS-16 INPUTS





| $\boldsymbol{\times}$ | X-332           |                |          |            |       |     |
|-----------------------|-----------------|----------------|----------|------------|-------|-----|
| General<br>Settings   | Analog 1: 0.045 | Sensor 1: ×    | _        | Count 1: 0 |       |     |
|                       | Analog 2: 0.048 | Sensor 2: 🗙    |          | Count 2: 0 |       |     |
|                       | Analog 3: 0.053 | Sensor 3: 🗙    |          |            |       |     |
| 1/0                   | Analog 4: 0.105 | Sensor 4: 🗙    |          |            |       |     |
| Se