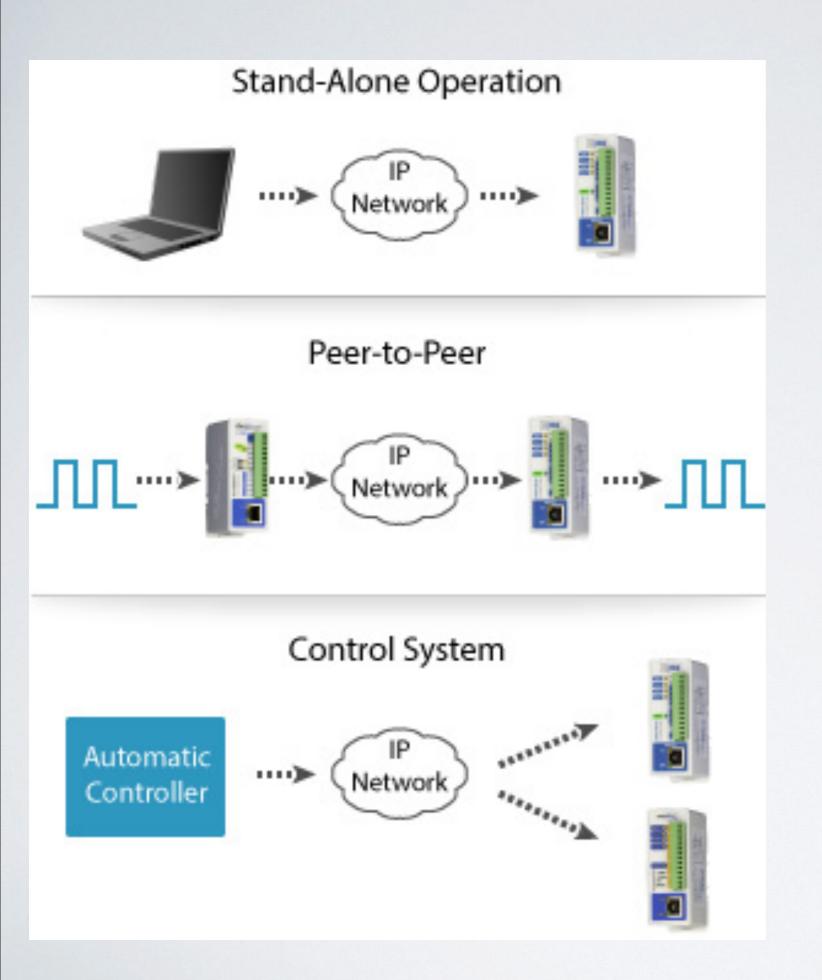

# Unlimited Possibilities

Remotely control and monitor up to 32 expansion modules and 128 ControlByWeb products via web browser for a tailored solution to your unique applications!

- STAND ALONE
- PEER TO PEER
- SLAVE DEVICES

#### STAND ALONE DEVICES

#### CONNECTIVITY: 2 STAND ALONE DEVICES