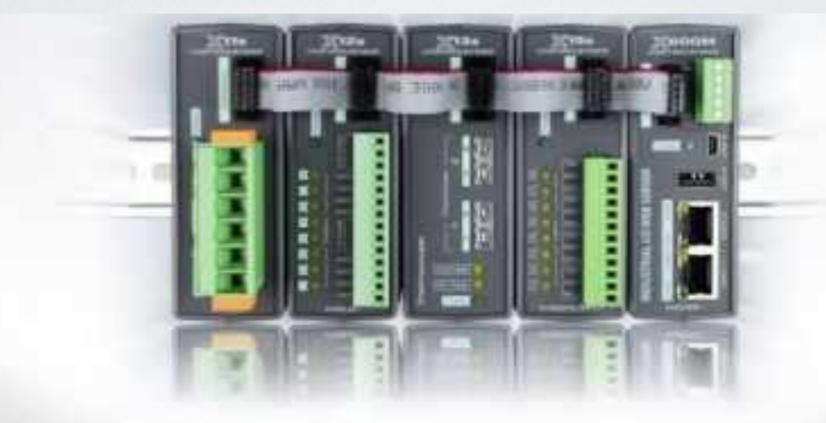

#### UP TO 128 DEVICES & 1.024 I/O POINTS Expansion Module

#### STAND ALONE DEVICES

#### GROUP OF CBW