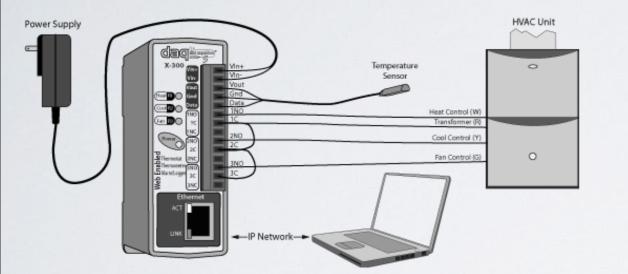

les and 128 ControlByWeb products via web browser for a tailored solution to your unique applications!





- STAND ALONE
- PEER TO PEER
- SLAVE DEVICES





#### UP TO 128 DEVICES & 1.024 I/O POINTS Expansion Module





#### STAND ALONE DEVICES



# Unlimited Possibilities







#### **REMOTE MANAGEMENT**









# CONNECTIVITY



# EXAMPLES APPLICATIONS







# CONTROL GARAGE DOOR



#### CONTROL GARAGE DOOR



#### STAND ALONE INPUT



X-600M controller with expansion modules or PLC



#### AT THE SAME NETWORK



ANALOG INPUT

Sensors: Flow Wind Speed Pressure Frequency



#### WEB REGISTERS



#### WEB REGISTERS





ANALOG INPUT

Sensors: Flow Wind Speed Pressure Frequency



#### TEMPERATURE CONTROL



#### **REBOOT IP DEVICES**



#### CONNECTIVITY: 2 STAND ALONE DEVICES













#### **DIGITAL INPUT**





IRRIGATION







### THERMOSTAT SENSORS





#### 8 RELAY MODULE R-S

#### 4 RELAYS STAND ALONE NC-NO-COM







#### REMOTE MANAGEMENT 16 RELAYS-16 INPUTS





| $\boldsymbol{\times}$ | X-332           |                |          |            |       |     |
|-----------------------|-----------------|----------------|----------|------------|-------|-----|
| General<br>Settings   | Analog 1: 0.045 | Sensor 1: ×    | _        | Count 1: 0 |       |     |
|                       | Analog 2: 0.048 | Sensor 2: 🗙    |          | Count 2: 0 |       |     |
|                       | Analog 3: 0.053 | Sensor 3: 🗙    |          |            |       |     |
| 1/0                   | Analog 4: 0.105 | Sensor 4: 🗙    |          |            |       |     |
| Setup