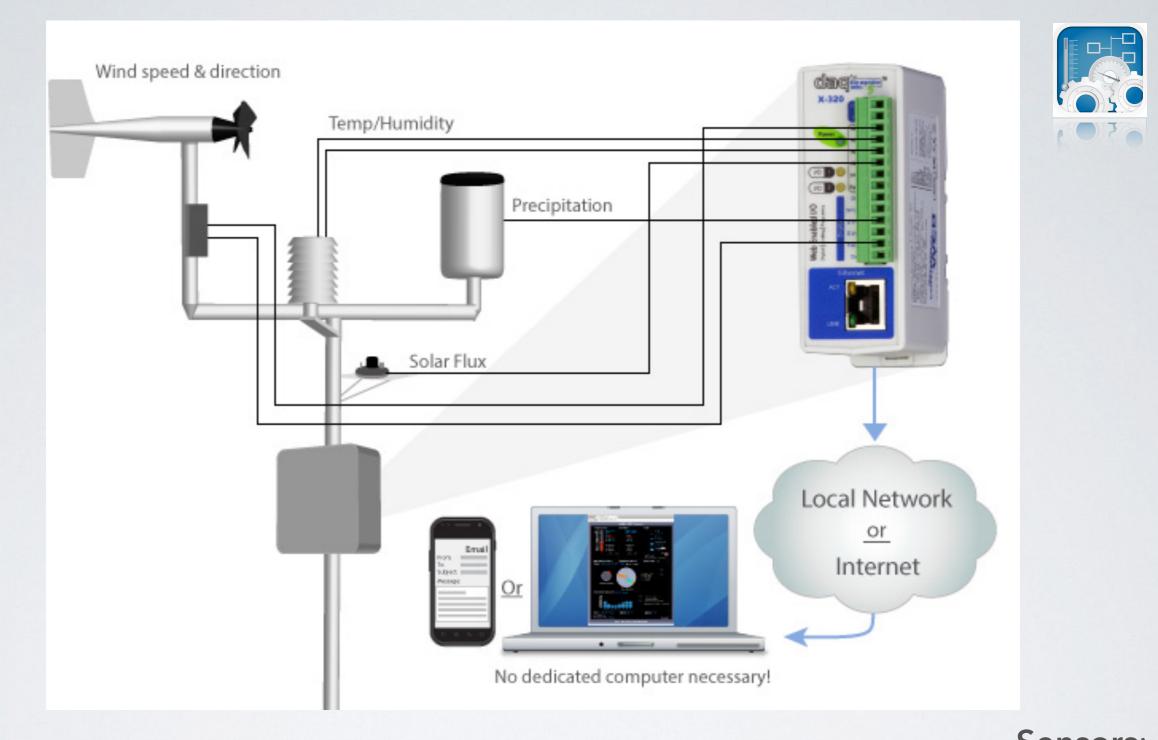

#### ANALOG INPUTS

Pressure Sensor Frequency Sensor Wind Speed Sensor Flow Sensor

#### AT THE SAME NETWORK

ANALOG INPUT

Sensors: Flow Wind Speed Pressure Frequency

#### WEB REGISTERS

ANALOG INPUT

Sensors: Flow Wind Speed Pressure Frequency