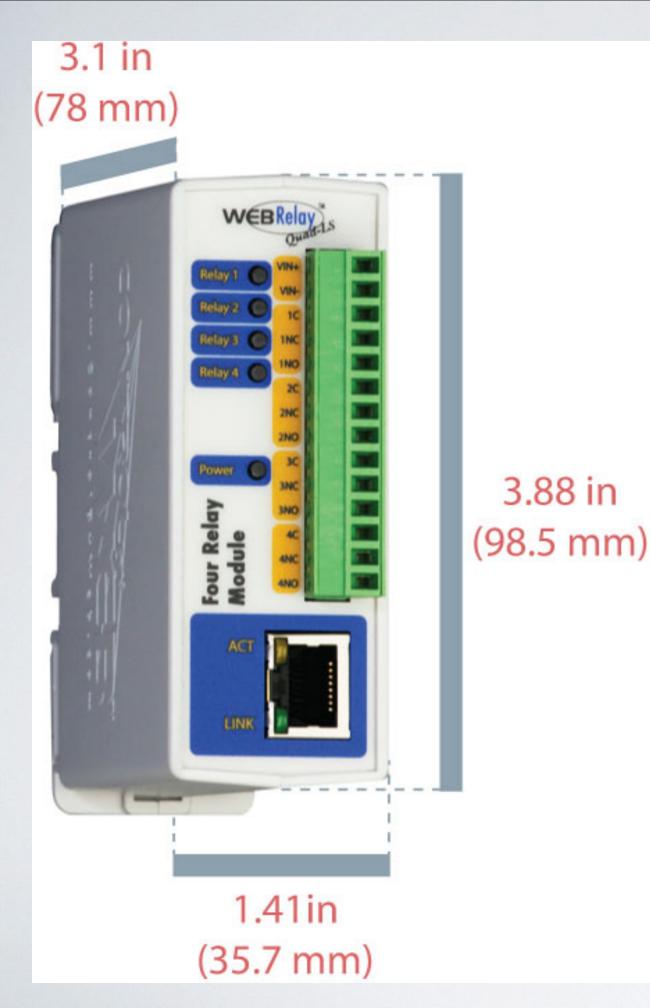

| Input 15: OFF   | Relay 15: ON   | ON       | OFF        | PULSE |     |
|                       | Input 16: OFF   | Relay 16: OFF  | ON       | OFF        | PULSE |     |
|                       | Input 17: OFF   | extVar 1: ON   | ON       | OFF        | 0     | SET |
|                       | Input 18: OFF   | extVar 2: OFF  | ON       | OFF        | 0     | SET |
|                       |                 | extVar 3: OFF  | ON       | OFF        | 0     | SET |
|                       |                 | extVar 4: OFF  | ON       | OFF        | 0     | SET |
|                       |                 | extVar 5: OFF  | ON       | OFF        | 0     | SET |
|                       |                 | Wed, 03 Apr 20 | 13 12:30 | :21        |       |     |



#### REMOTE MANAGEMENT



#### 3.071 CORRECTING WWW.GomGrolByWeb.com .324 .000 .097 .000 .097 .000 .097 .000 .097 .000 .000 .000 .000 .000 .000 .000 .000 .000 .000 .000 .000 .000 .000 .000 .000 .000 .000 .000 .000 .000 .000 .000 .000 .000 .000 .000 .000 .000 .000 .000 .000 .000 .000 .000 .000 .000 .000 .000 .000 .000 .000 .000 .000 .000 .000 .000 .000 .000 .000 .000 .000 .000 .000 .000 .000 .000 .000 .000 .000 .000 .000 .000 .000 .000 .000 .000 .000 .000 .000 .000 .000 .000 .000 .000 .000 .000 .000 .000 .000 .000 .000 .000 .000 .000 .000 .000 .000 .000 .000 .000 .000 .000 .000 .000 .000 .000 .000 .000 .000 .000 .000 .000 .000 .000 .000 .000 .000 .000 .000 .000 .000 .000 .000 .000 .000 .000 .000 .000 .000 .000 .000 .000 .000 .000 .000 .000 .000 .000 .000 .000 .000 .000 .000 .000 .000 .000 .000 .000 .000 .000 .000