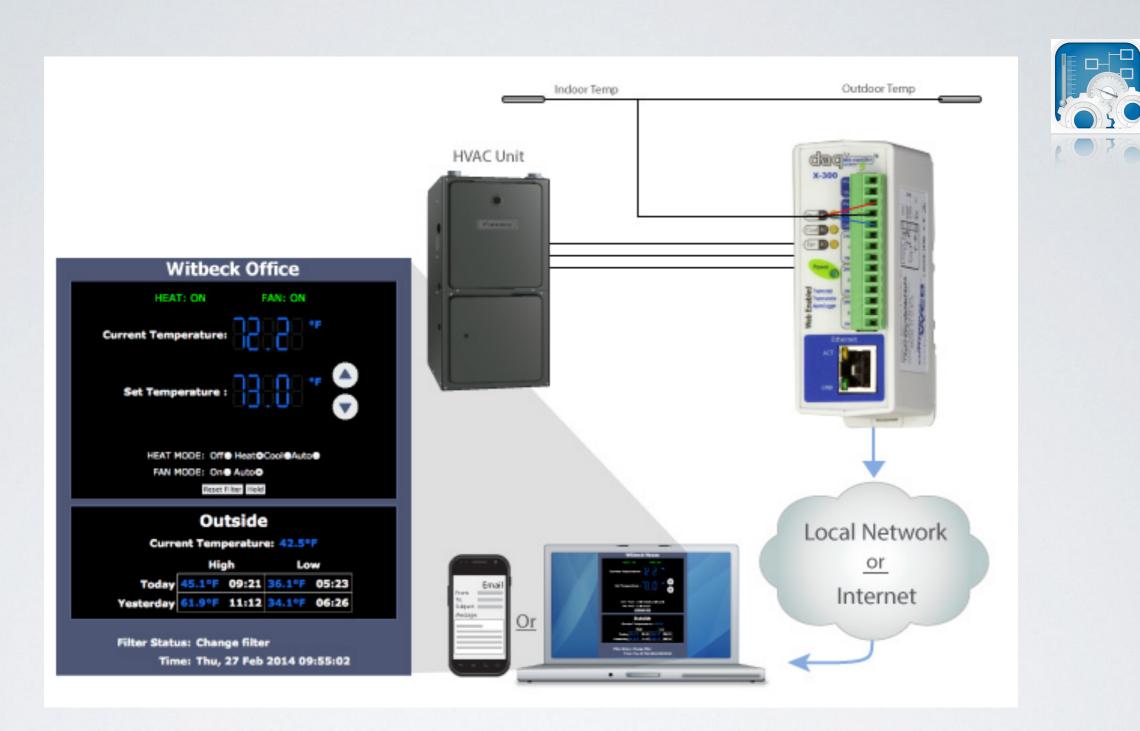

ectors Window Sensors

# Unlimited Possibilities







Remotely control and monitor up to 32 expansion modules and 128 ControlByWeb products via web browser for a tailored solution to your unique applications!





- STAND ALONE
- PEER TO PEER
- SLAVE DEVICES





#### UP TO 128 DEVICES & 1.024 I/O POINTS Expansion Module





#### STAND ALONE DEVICES



# Unlimited Possibilities







#### **REMOTE MANAGEMENT**









# CONNECTIVITY



# EXAMPLES APPLICATIONS







# CONTROL GARAGE DOOR



#### CONTROL GARAGE DOOR



#### STAND ALONE INPUT



X-600M controller with expansion modules or PLC



#### AT THE SAME NETWORK



ANALOG INPUT

Sensors: Flow Wind Speed Pressure Frequency



#### WEB REGISTERS



#### WEB REGISTERS





ANALOG INPUT

Sensors: Flow Wind Speed Pressure Frequency



#### TEMPERATURE CONTROL



#### **REBOOT IP DEVICES**



#### CONNECTIVITY: 2 STAND ALONE DEVICES













#### **DIGITAL INPUT**





IRRIGATION







### THERMOSTAT SENSORS





#### 8 RELAY MODULE R-S

#### 4 RELAYS STAND ALONE NC-NO-COM







#### REMOTE MANAGEMENT 16 RELAYS-16 INPUTS





| $\boldsymbol{\times}$ | X-332           |                |          |            |       |     |
|-----------------------|-----------------|----------------|----------|------------|-------|-----|
| General<br>Settings   | Analog 1: 0.045 | Sensor 1: ×    | _        | Count 1: 0 |       |     |
|                       | Analog 2: 0.048 | Sensor 2: 🗙    |          | Count 2: 0 |       |     |
|                       | Analog 3: 0.053 | Sensor 3: 🗙    |          |            |       |     |
|