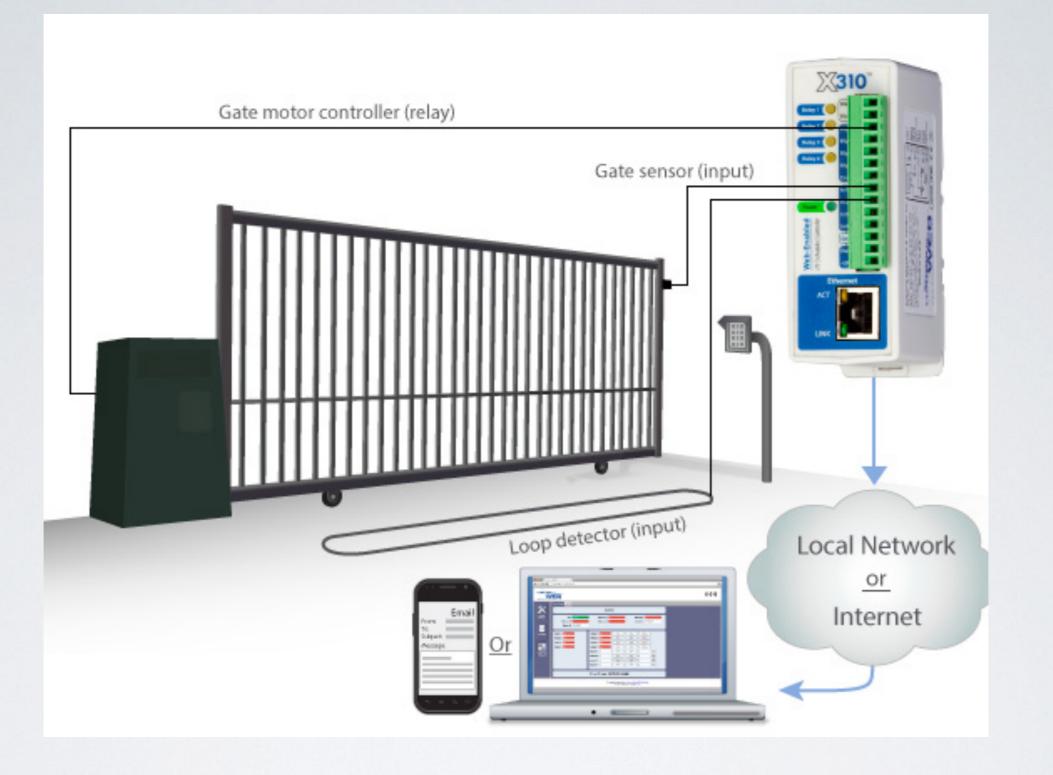

# CONTROL BY WEB CONNECTIVIT-E GOLDEN RATIO SA









# Unlimited Possibilities









#### ANALOG INPUTS

Pressure Sensor Frequency Sensor Wind Speed Sensor Flow Sensor

#### DIGITAL INPUTS

Switches Moisture Sensors Door Sensors Motion Detectors Window Sensors

# Unlimited Possibilities







Remotely control and monitor up to 32 expansion modules and 128 ControlByWeb products via web browser for a tailored solution to your unique applications!





- STAND ALONE
- PEER TO PEER
- SLAVE DEVICES





#### UP TO 128 DEVICES & 1.024 I/O POINTS Expansion Module





#### STAND ALONE DEVICES



# Unlimited Possibilities







#### **REMOTE MANAGEMENT**









# CONNECTIVITY



# EXAMPLES APPLICATIONS







# CONTROL GARAGE DOOR



#### CONTROL GARAGE DOOR



#### STAND ALONE INPUT



X-600M controller with expansion modules or PLC



#### AT THE SAME NETWORK



ANALOG INPUT

Sensors: Flow Wind Speed Pressure Frequency



#### WEB REGISTERS



#### WEB REGISTERS





ANALOG INPUT

Sensors: Flow Wind Speed Pressure Frequency



#### TEMPERATURE CONTROL



#### **REBOOT IP DEVICES**



#### CONNECTIVITY: 2 STAND ALONE DEVICES













#### **DIGITAL INPUT**





IRRIGATION







### THERMOSTAT SENSORS





#### 8 RELAY MODULE R-S

#### 4 RELAYS STAND ALONE NC-NO-COM







#### REMOTE MANAGEMENT 16 RELAYS-16 INPUTS





| $\boldsymbol{\times}$ | X-332           |                |          |            |       |     |
|-----------------------|-----------------|----------------|----------|