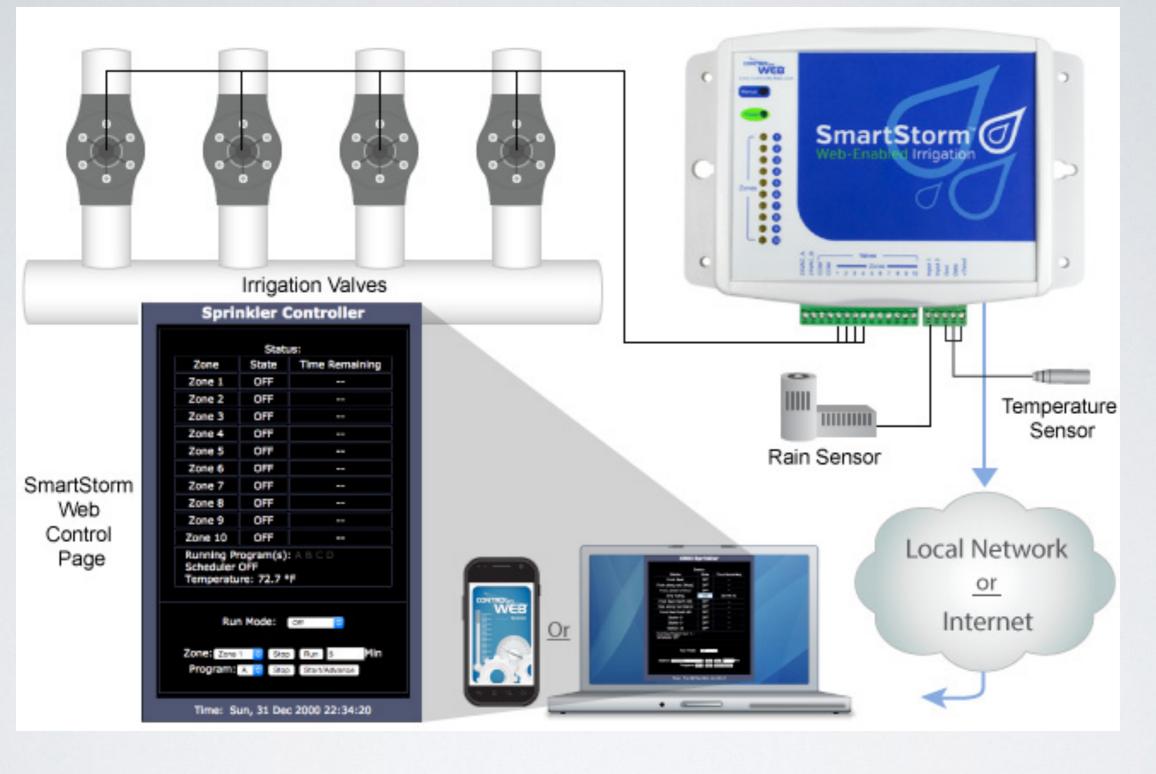

s via web browser for a tailored solution to your unique applications!





- STAND ALONE
- PEER TO PEER
- SLAVE DEVICES





#### UP TO 128 DEVICES & 1.024 I/O POINTS Expansion Module





#### STAND ALONE DEVICES



# Unlimited Possibilities







#### **REMOTE MANAGEMENT**









# CONNECTIVITY



# EXAMPLES APPLICATIONS







# CONTROL GARAGE DOOR



#### CONTROL GARAGE DOOR



#### STAND ALONE INPUT



X-600M controller with expansion modules or PLC



#### AT THE SAME NETWORK



ANALOG INPUT

Sensors: Flow Wind Speed Pressure Frequency



#### WEB REGISTERS



#### WEB REGISTERS





ANALOG INPUT

Sensors: Flow Wind Speed Pressure Frequency



#### TEMPERATURE CONTROL



#### **REBOOT IP DEVICES**



#### CONNECTIVITY: 2 STAND ALONE DEVICES













#### **DIGITAL INPUT**





IRRIGATION







### THERMOSTAT SENSORS





#### 8 RELAY MODULE R-S

#### 4 RELAYS STAND ALONE NC-NO-COM







#### REMOTE MANAGEMENT 16 RELAYS-16 INPUTS





| $\boldsymbol{\times}$ | X-332           |                |          |            |       |     |
|-----------------------|-----------------|----------------|----------|------------|-------|-----|
| General<br>Settings   | Analog 1: 0.045 | Sensor 1: ×    | _        | Count 1: 0 |       |     |
|                       | Analog 2: 0.048 | Sensor 2: 🗙    |          | Count 2: 0 |       |     |
|                       | Analog 3: 0.053 | Sensor 3: 🗙    |          |            |       |     |
| 1/0                   | Analog 4: 0.105 | Sensor 4: 🗙    |          |            |       |     |
| Setup                 | Input 1: ON