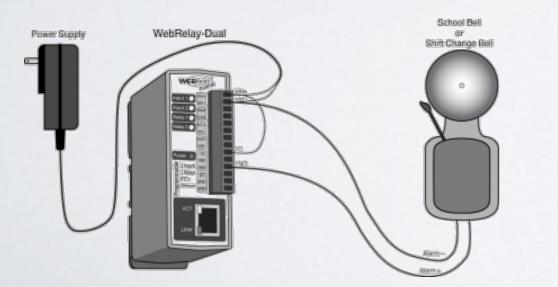

s and 128 ControlByWeb products via web browser for a tailored solution to your unique applications!





- STAND ALONE
- PEER TO PEER
- SLAVE DEVICES





#### UP TO 128 DEVICES & 1.024 I/O POINTS Expansion Module





#### STAND ALONE DEVICES



# Unlimited Possibilities







#### **REMOTE MANAGEMENT**









# CONNECTIVITY



# EXAMPLES APPLICATIONS







# CONTROL GARAGE DOOR



#### CONTROL GARAGE DOOR



#### STAND ALONE INPUT



X-600M controller with expansion modules or PLC



#### AT THE SAME NETWORK



ANALOG INPUT

Sensors: Flow Wind Speed Pressure Frequency



#### WEB REGISTERS



#### WEB REGISTERS





ANALOG INPUT

Sensors: Flow Wind Speed Pressure Frequency



#### TEMPERATURE CONTROL



#### **REBOOT IP DEVICES**



#### CONNECTIVITY: 2 STAND ALONE DEVICES













#### **DIGITAL INPUT**





IRRIGATION







### THERMOSTAT SENSORS





#### 8 RELAY MODULE R-S

#### 4 RELAYS STAND ALONE NC-NO-COM







#### REMOTE MANAGEMENT 16 RELAYS-16 INPUTS





| $\boldsymbol{\times}$ | X-332           |                |          |            |       |     |
|-----------------------|-----------------|----------------|----------|------------|-------|-----|
| General<br>Settings   | Analog 1: 0.045 | Sensor 1: ×    | _        | Count 1: 0 |       |     |
|                       | Analog 2: 0.048 | Sensor 2: 🗙    |          | Count 2: 0 |       |     |
|                       | Analog 3: 0.053 | Sensor 3: 🗙    |          |            |       |     |
| 1/0                   | Analog 4: 0.105 | Sensor 4: 🗙    |          |            |       |     |
| Setup