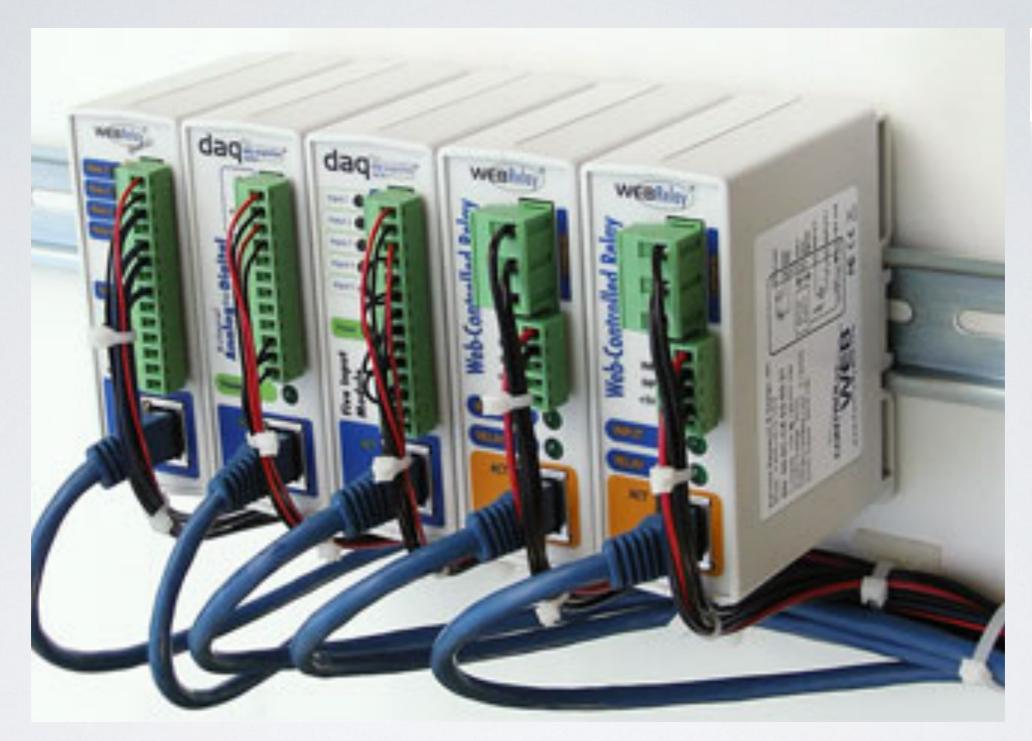

.000 .000 .000 .000 .000 .000 .000 .000 .000 .000 .000 .000 .000 .000 .000 .000 .000 .000 .000 .000 .000 .000 .000 .000 .000 .000 .000 .000 .000 .000 .000 .000 .000 .000 .000 .000 .000 .000 .000 .000 .000 .000 .000 .000 .000 .000 .000 .000 .000 .000 .000 .000 .000 .000 .000 .000 .000 .000 .000 .000 .000 .000 .000 .000 .000 .000 .000 .000 .000 .000 .000 .000 .000 .000 .000 .000 .000 .000 .000 .000 .000 .000 .000 .000 .000 .000 .000 .000 .000 .000 .000 .000 .000 .000 .000 .000 .000 .000 .000 .000 .000 .000 .000 .000 .000 .000 .000 .000 .000 .000 .000 .000 .000 .000 .000 .000 .000 .000 .000 .000 .000 .000 .000 .000 .000 .000 .000 .000 .000 .000 .000 .000 .000 .000 .000 .000 .000 .000 .000 .000 .000 .000 .000 .000 .000 .000 .000 .000 .000 .000 .000 .0000 .0000 .000 .000 .000



DIMENSIONS





#### GROUP OF CBW