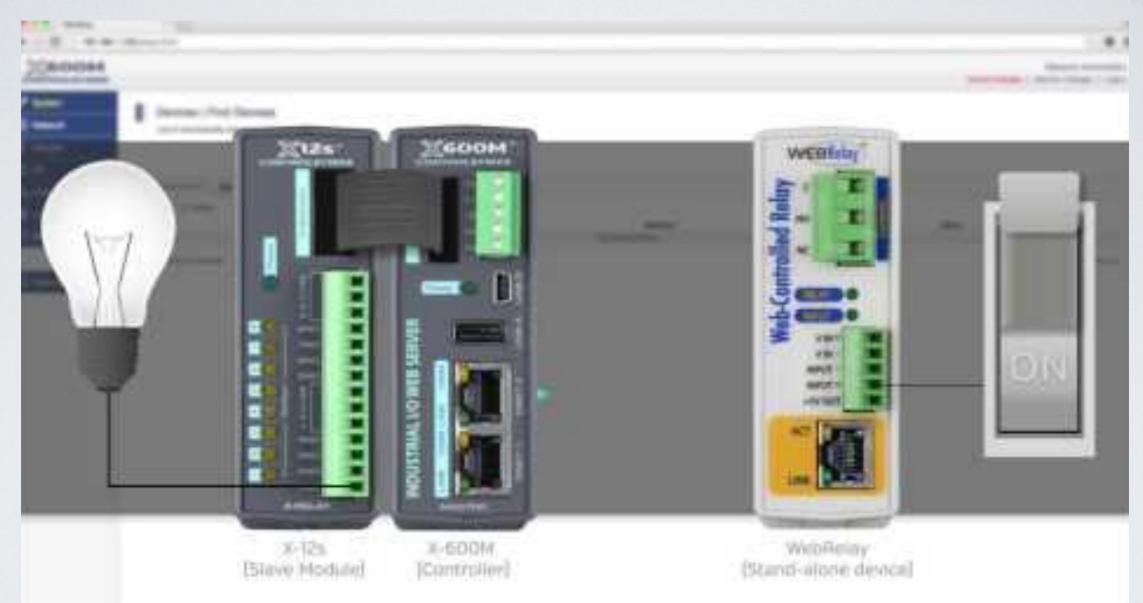

# CONTROL GARAGE DOOR

#### CONTROL GARAGE DOOR

#### STAND ALONE INPUT

X-600M controller with expansion modules or PLC