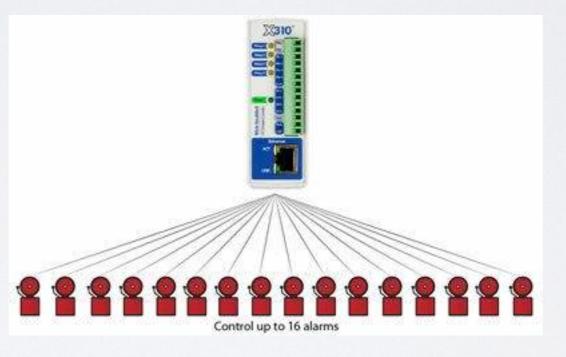

#### REMOTE MANAGEMENT 16 RELAYS-16 INPUTS

| $\boldsymbol{\times}$ | X-332           |                |          |            |       |     |
|-----------------------|-----------------|----------------|----------|------------|-------|-----|
| General<br>Settings   | Analog 1: 0.045 | Sensor 1: ×    | _        | Count 1: 0 |       |     |
|                       | Analog 2: 0.048 | Sensor 2: 🗙    |          | Count 2: 0 |       |     |
|                       | Analog 3: 0.053 | Sensor 3: 🗙    |          |            |       |     |
| 1/0                   | Analog 4: 0.105 | Sensor 4: 🗙    |          |            |       |     |
| Setup                 | Input 1: ON     | Relay 1: ON    | ON       | OFF        | PULSE |     |
|                       | Input 2: OFF    | Relay 2: ON    | ON       | OFF        | PULSE |     |
|                       | Input 3: OFF    | Relay 3: ON    | ON       | OFF        | PULSE |     |
| OFF                   | Input 4: OFF    | Relay 4: ON    | ON       | OFF        | PULSE |     |
| itor and<br>ontrol    | Input 5: OFF    | Relay 5: ON    | ON       | OFF        | PULSE |     |
|                       | Input 6: OFF    | Relay 6: OFF   | ON       | OFF        | PULSE |     |
|                       | Input 7: OFF    | Relay 7: OFF   | ON       | OFF        | PULSE |     |
|                       | Input 8: OFF    | Relay 8: OFF   | ON       | OFF        | PULSE |     |
|                       | Input 9: ON     | Relay 9: OFF   | ON       | OFF        | PULSE |     |
|                       | Input 10: ON    | Relay 10: ON   | ON       | OFF        | PULSE |     |
|                       | Input 11: ON    | Relay 11: ON   | ON       | OFF        | PULSE |     |
|                       | Input 12: OFF   | Relay 12: ON   | ON       | OFF        | PULSE |     |
|                       | Input 13: OFF   | Relay 13: ON   | ON       | OFF        | PULSE |     |
|                       | Input 14: OFF   | Relay 14: ON   | ON       | OFF        | PULSE |     |
|                       | Input 15: OFF   | Relay 15: ON   | ON       | OFF        | PULSE |     |
|                       | Input 16: OFF   | Relay 16: OFF  | ON       | OFF        | PULSE |     |
|                       | Input 17: OFF   | extVar 1: ON   | ON       | OFF        | 0     | SET |
|                       | Input 18: OFF   | extVar 2: OFF  | ON       | OFF        | 0     | SET |
|                       |                 | extVar 3: OFF  | ON       | OFF        | 0     | SET |
|                       |                 | extVar 4: OFF  | ON       | OFF        | 0     | SET |
|                       |                 | extVar 5: OFF  | ON       | OFF        | 0     | SET |
|                       |                 | Wed, 03 Apr 20 | 13 12:30 | :21        |       |     |