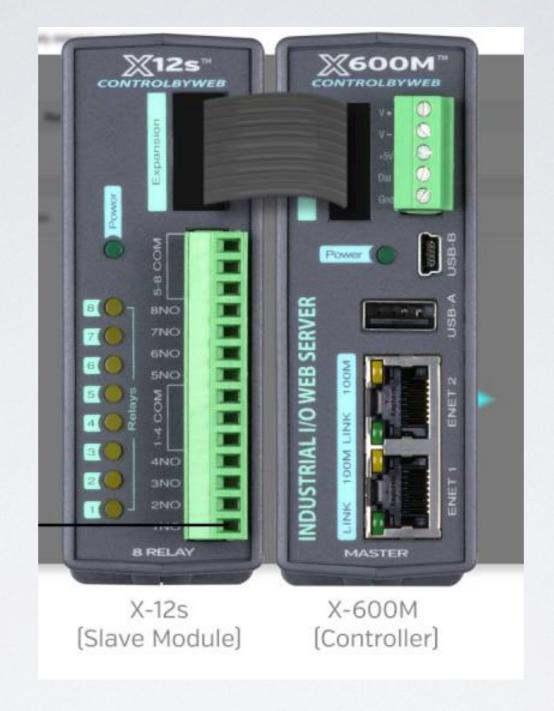

#### UP TO 128 DEVICES & 1.024 I/O POINTS Expansion Module

#### STAND ALONE DEVICES