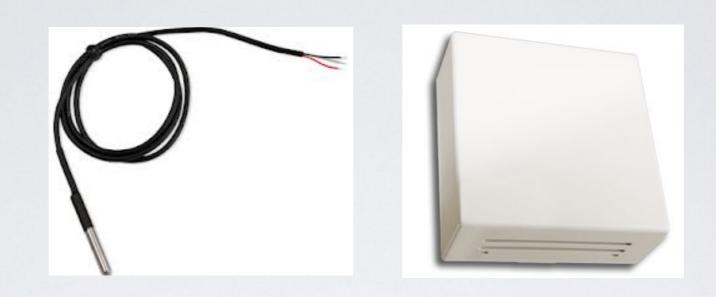

r for a tailored solution to your unique applications!





- STAND ALONE
- PEER TO PEER
- SLAVE DEVICES





#### UP TO 128 DEVICES & 1.024 I/O POINTS Expansion Module





#### STAND ALONE DEVICES



# Unlimited Possibilities







#### **REMOTE MANAGEMENT**









# CONNECTIVITY



# EXAMPLES APPLICATIONS







# CONTROL GARAGE DOOR



#### CONTROL GARAGE DOOR



#### STAND ALONE INPUT



X-600M controller with expansion modules or PLC



#### AT THE SAME NETWORK



ANALOG INPUT

Sensors: Flow Wind Speed Pressure Frequency



#### WEB REGISTERS



#### WEB REGISTERS





ANALOG INPUT

Sensors: Flow Wind Speed Pressure Frequency



#### TEMPERATURE CONTROL



#### **REBOOT IP DEVICES**



#### CONNECTIVITY: 2 STAND ALONE DEVICES













#### **DIGITAL INPUT**





IRRIGATION







### THERMOSTAT SENSORS





#### 8 RELAY MODULE R-S

#### 4 RELAYS STAND ALONE NC-NO-COM







#### REMOTE MANAGEMENT 16 RELAYS-16 INPUTS





| $\boldsymbol{\times}$ | X-332           |                |          |            |       |     |
|-----------------------|-----------------|----------------|----------|------------|-------|-----|
| General<br>Settings   | Analog 1: 0.045 | Sensor 1: ×    | _        | Count 1: 0 |       |     |
|                       | Analog 2: 0.048 | Sensor 2: 🗙    |          | Count 2: 0 |       |     |
|                       | Analog 3: 0.053 | Sensor 3: 🗙    |          |            |       |     |
| 1/0                   | Analog 4: 0.105 | Sensor 4: 🗙    |          |            |       |     |
| Setup                 | Input 1: ON     | Relay 1: ON