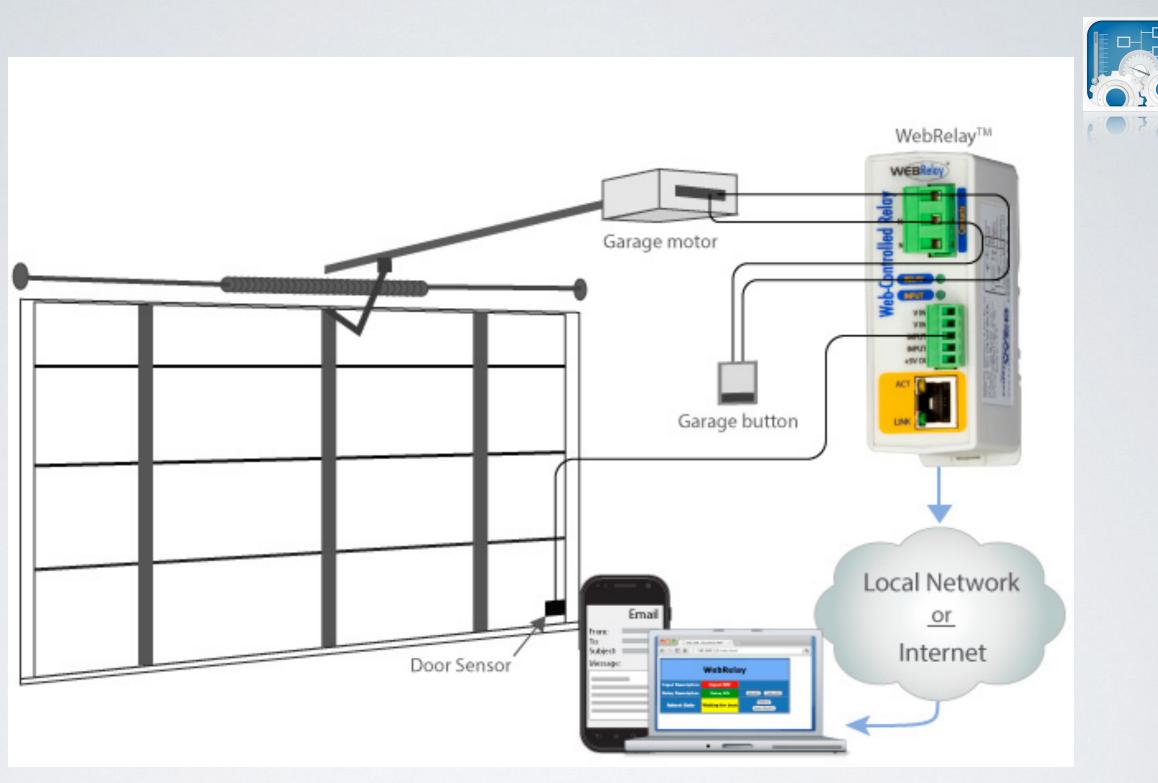

# CONTROL BY WEB CONNECTIVIT-E GOLDEN RATIO SA









# Unlimited Possibilities









#### ANALOG INPUTS

Pressure Sensor Frequency Sensor Wind Speed Sensor Flow Sensor

#### DIGITAL INPUTS

Switches Moisture Sensors Door Sensors Motion Detectors Window Sensors

# Unlimited Possibilities







Remotely control and monitor up to 32 expansion modules and 128 ControlByWeb products via web browser for a tailored solution to your unique applications!





- STAND ALONE
- PEER TO PEER
- SLAVE DEVICES





#### UP TO 128 DEVICES & 1.024 I/O POINTS Expansion Module





#### STAND ALONE DEVICES



# Unlimited Possibilities







#### **REMOTE MANAGEMENT**









# CONNECTIVITY



# EXAMPLES APPLICATIONS







# CONTROL GARAGE DOOR



#### CONTROL GARAGE DOOR



#### STAND ALONE INPUT



X-600M controller with expansion modules or PLC



#### AT THE SAME NETWORK



ANALOG INPUT

Sensors: Flow Wind Speed Pressure Frequency



#### WEB REGISTERS



#### WEB REGISTERS





ANALOG INPUT

Sensors: Flow Wind Speed Pressure Frequency



#### TEMPERATURE CONTROL



#### **REBOOT IP DEVICES**



#### CONNECTIVITY: 2 STAND ALONE DEVICES













#### **DIGITAL INPUT**





IRRIGATION







### THERMOSTAT SENSORS





#### 8 RELAY MODULE R-S

#### 4 RELAYS STAND ALONE NC-NO-COM







#### REMOTE MANAGEMENT 16 RELAYS-16 INPUTS





| $\boldsymbol{\times}$ | X-332           |                |          |            |       |     |
|-----------------------|-----------------|----------------|----------|------------|-------|----