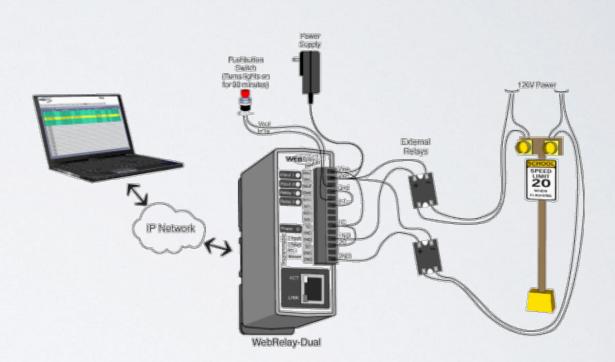

and 128 ControlByWeb products via web browser for a tailored solution to your unique applications!





- STAND ALONE
- PEER TO PEER
- SLAVE DEVICES





#### UP TO 128 DEVICES & 1.024 I/O POINTS Expansion Module





#### STAND ALONE DEVICES



# Unlimited Possibilities







#### **REMOTE MANAGEMENT**









# CONNECTIVITY



# EXAMPLES APPLICATIONS







# CONTROL GARAGE DOOR



#### CONTROL GARAGE DOOR



#### STAND ALONE INPUT



X-600M controller with expansion modules or PLC



#### AT THE SAME NETWORK



ANALOG INPUT

Sensors: Flow Wind Speed Pressure Frequency



#### WEB REGISTERS



#### WEB REGISTERS





ANALOG INPUT

Sensors: Flow Wind Speed Pressure Frequency



#### TEMPERATURE CONTROL



#### **REBOOT IP DEVICES**



#### CONNECTIVITY: 2 STAND ALONE DEVICES













#### **DIGITAL INPUT**





IRRIGATION







### THERMOSTAT SENSORS





#### 8 RELAY MODULE R-S

#### 4 RELAYS STAND ALONE NC-NO-COM







#### REMOTE MANAGEMENT 16 RELAYS-16 INPUTS





| $\boldsymbol{\times}$ | X-332           |                |          |            |       |     |
|-----------------------|-----------------|----------------|----------|------------|-------|-----|
| General<br>Settings   | Analog 1: 0.045 | Sensor 1: ×    | _        | Count 1: 0 |       |     |
|                       | Analog 2: 0.048 | Sensor 2: 🗙    |          | Count 2: 0 |       |     |
|                       | Analog 3: 0.053 | Sensor 3: 🗙    |          |            |       |     |
| 1/0                   | Analog 4: 0.105 | Sensor 4: 🗙    |          |            |       |     |
| Setup