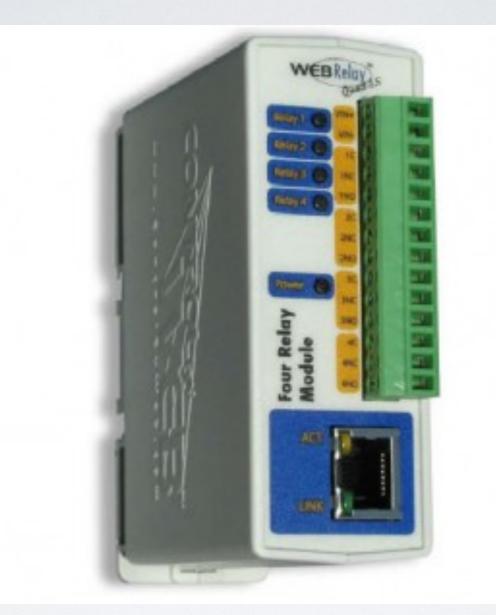

VE DEVICES





#### UP TO 128 DEVICES & 1.024 I/O POINTS Expansion Module





#### STAND ALONE DEVICES



# Unlimited Possibilities







#### **REMOTE MANAGEMENT**









# CONNECTIVITY



# EXAMPLES APPLICATIONS







# CONTROL GARAGE DOOR



#### CONTROL GARAGE DOOR



#### STAND ALONE INPUT



X-600M controller with expansion modules or PLC



#### AT THE SAME NETWORK



ANALOG INPUT

Sensors: Flow Wind Speed Pressure Frequency



#### WEB REGISTERS



#### WEB REGISTERS





ANALOG INPUT

Sensors: Flow Wind Speed Pressure Frequency



#### TEMPERATURE CONTROL



#### **REBOOT IP DEVICES**



#### CONNECTIVITY: 2 STAND ALONE DEVICES













#### **DIGITAL INPUT**





IRRIGATION







### THERMOSTAT SENSORS





#### 8 RELAY MODULE R-S

#### 4 RELAYS STAND ALONE NC-NO-COM







#### REMOTE MANAGEMENT 16 RELAYS-16 INPUTS





| $\boldsymbol{\times}$ | X-332           |                |          |            |       |     |
|-----------------------|-----------------|----------------|----------|------------|-------|-----|
| General<br>Settings   | Analog 1: 0.045 | Sensor 1: ×    | _        | Count 1: 0 |       |     |
|                       | Analog 2: 0.048 | Sensor 2: 🗙    |          | Count 2: 0 |       |     |
|                       | Analog 3: 0.053 | Sensor 3: 🗙    |          |            |       |     |
| 1/0                   | Analog 4: 0.105 | Sensor 4: 🗙    |          |            |       |     |
| Setup                 | Input 1: ON     | Relay 1: ON    | ON       | OFF        | PULSE |     |
|                       | Input 2: OFF    | Relay 2: