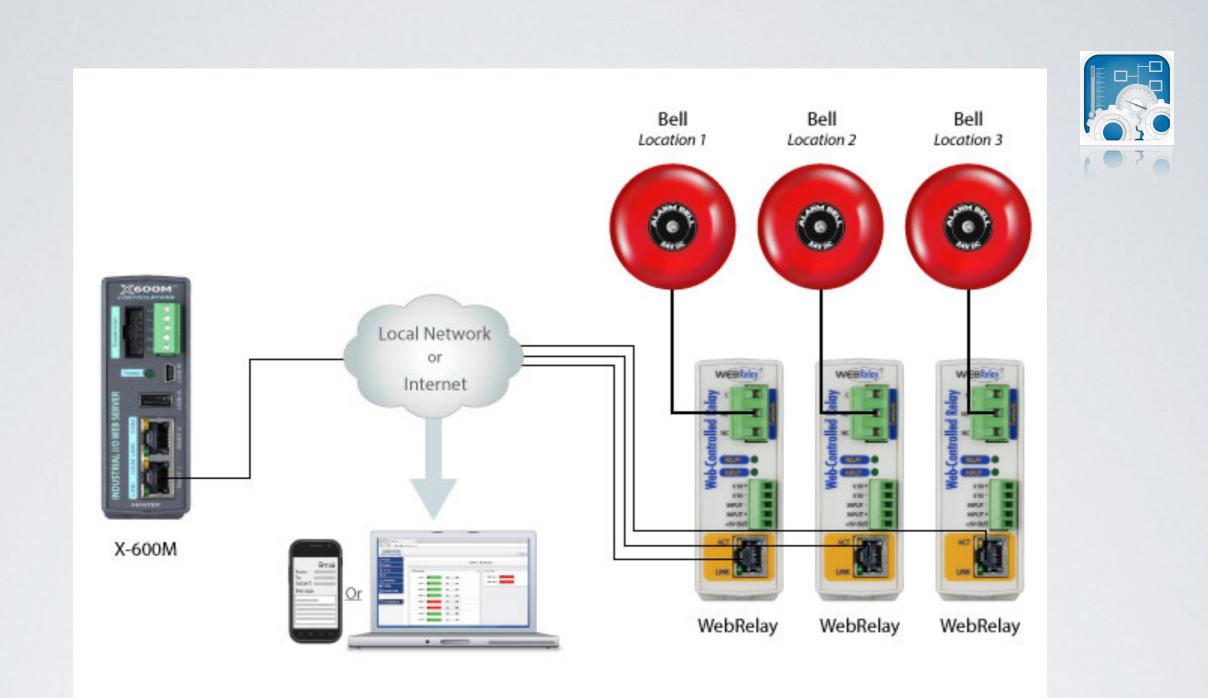

r Flow Sensor

#### DIGITAL INPUTS

Switches Moisture Sensors Door Sensors Motion Detectors Window Sensors

# Unlimited Possibilities







Remotely control and monitor up to 32 expansion modules and 128 ControlByWeb products via web browser for a tailored solution to your unique applications!





- STAND ALONE
- PEER TO PEER
- SLAVE DEVICES





#### UP TO 128 DEVICES & 1.024 I/O POINTS Expansion Module





#### STAND ALONE DEVICES



# Unlimited Possibilities







#### **REMOTE MANAGEMENT**









# CONNECTIVITY



# EXAMPLES APPLICATIONS







# CONTROL GARAGE DOOR



#### CONTROL GARAGE DOOR



#### STAND ALONE INPUT



X-600M controller with expansion modules or PLC



#### AT THE SAME NETWORK



ANALOG INPUT

Sensors: Flow Wind Speed Pressure Frequency



#### WEB REGISTERS



#### WEB REGISTERS





ANALOG INPUT

Sensors: Flow Wind Speed Pressure Frequency



#### TEMPERATURE CONTROL



#### **REBOOT IP DEVICES**



#### CONNECTIVITY: 2 STAND ALONE DEVICES













#### **DIGITAL INPUT**





IRRIGATION







### THERMOSTAT SENSORS





#### 8 RELAY MODULE R-S

#### 4 RELAYS STAND ALONE NC-NO-COM







#### REMOTE MANAGEMENT 16 RELAYS-16 INPUTS





| $\boldsymbol{\times}$ | X-332           |                |          |            |       |     |
|-----------------------|-----------------|----------------|----------|------------|-------|-----|
| General<br>Settings   | Analog 1: 0.045 | Sensor 1: ×    | _        | Count 1: 0 |       |     |
|                       | Analog 2: 0.048 | Sensor 2: 🗙    |          | Count 2: 0 |       |     |
|