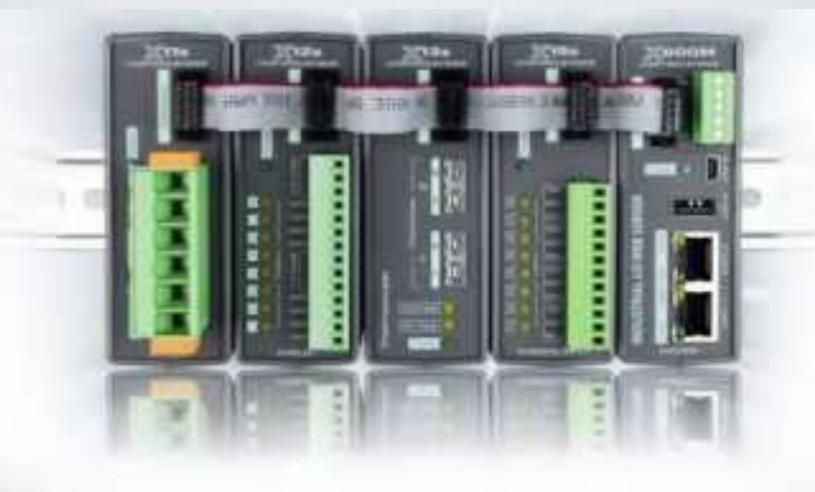

#### UP TO 128 DEVICES & 1.024 I/O POINTS Expansion Module

#### STAND ALONE DEVICES

#### GROUP OF CBW