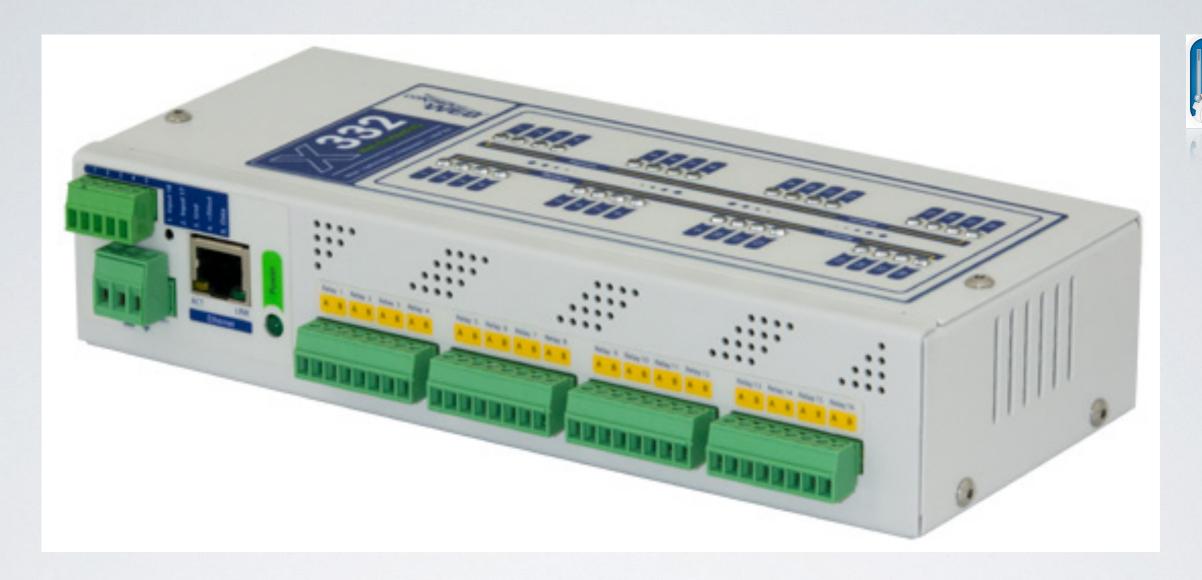

#### UP TO 128 DEVICES & 1.024 I/O POINTS Expansion Module

#### REMOTE MANAGEMENT 16 RELAYS-16 INPUTS

| $\boldsymbol{\times}$ | X-332           |                |          |            |       |     |
|-----------------------|-----------------|----------------|----------|------------|-------|-----|
| General<br>Settings   | Analog 1: 0.045 | Sensor 1: ×    | _        | Count 1: 0 |       |     |
|                       | Analog 2: 0.048 | Sensor 2: 🗙    |          | Count 2: 0 |       |     |
|                       | Analog 3: 0.053 | Sensor 3: 🗙    |          |            |       |     |
| 1/0                   | Analog 4: 0.105 | Sensor 4: 🗙    |          |            |       |     |
| Setup                 | Input 1: ON     | Relay 1: ON    | ON       | OFF        | PULSE |     |
|                       | Input 2: OFF    | Relay 2: ON    | ON       | OFF        | PULSE |     |
|                       | Input 3: OFF    | Relay 3: ON    | ON       | OFF        | PULSE |     |
| OFF                   | Input 4: OFF    | Relay 4: ON    | ON       | OFF        | PULSE |     |
| itor and<br>ontrol    | Input 5: OFF    | Relay 5: ON    | ON       | OFF        | PULSE |     |
|                       | Input 6: OFF    | Relay 6: OFF   | ON       | OFF        | PULSE |     |
|                       | Input 7: OFF    | Relay 7: OFF   | ON       | OFF        | PULSE |     |
|                       | Input 8: OFF    | Relay 8: OFF   | ON       | OFF        | PULSE |     |
|                       | Input 9: ON     | Relay 9: OFF   | ON       | OFF        | PULSE |     |
|                       | Input 10: ON    | Relay 10: ON   | ON       | OFF        | PULSE |     |
|                       | Input 11: ON    | Relay 11: ON   | ON       | OFF        | PULSE |     |
|                       | Input 12: OFF   | Relay 12: ON   | ON       | OFF        | PULSE |     |
|                       | Input 13: OFF   | Relay 13: ON   | ON       | OFF        | PULSE |     |
|                       | Input 14: OFF   | Relay 14: ON   | ON       | OFF        | PULSE |     |
|                       | Input 15: OFF   | Relay 15: ON   | ON       | OFF        | PULSE |     |
|                       | Input 16: OFF   | Relay 16: OFF  | ON       | OFF        | PULSE |     |
|                       | Input 17: OFF   | extVar 1: ON   | ON       | OFF        | 0     | SET |
|                       | Input 18: OFF   | extVar 2: OFF  | ON       | OFF        | 0     | SET |
|                       |                 | extVar 3: OFF  | ON       | OFF        | 0     | SET |
|                       |                 | extVar 4: OFF  | ON       | OFF        | 0     | SET |
|                       |                 | extVar 5: OFF  | ON       | OFF        | 0     | SET |
|                       |                 | Wed, 03 Apr 20 | 13 12:30 | :21        |       |     |