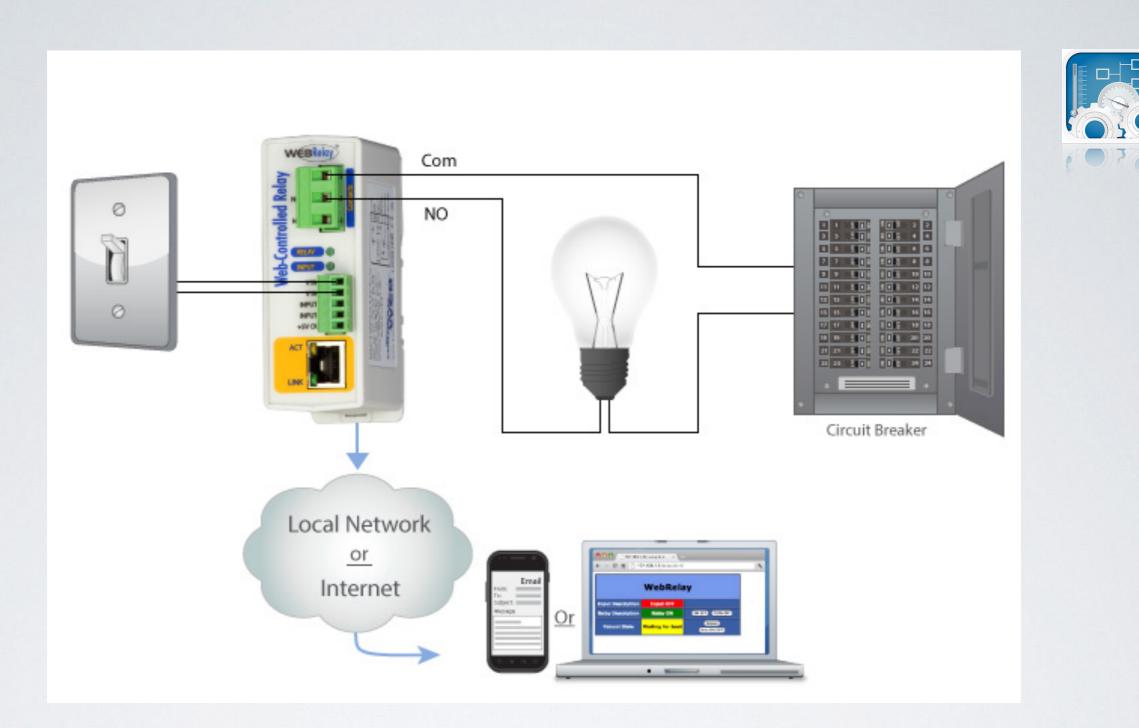

# CONTROL BY WEB CONNECTIVIT-E GOLDEN RATIO SA









# Unlimited Possibilities









#### ANALOG INPUTS

Pressure Sensor Frequency Sensor Wind Speed Sensor Flow Sensor

#### DIGITAL INPUTS

Switches Moisture Sensors Door Sensors Motion Detectors Window Sensors

# Unlimited Possibilities







Remotely control and monitor up to 32 expansion modules and 128 ControlByWeb products via web browser for a tailored solution to your unique applications!





- STAND ALONE
- PEER TO PEER
- SLAVE DEVICES





#### UP TO 128 DEVICES & 1.024 I/O POINTS Expansion Module





#### STAND ALONE DEVICES



# Unlimited Possibilities







#### **REMOTE MANAGEMENT**









# CONNECTIVITY



# EXAMPLES APPLICATIONS







# CONTROL GARAGE DOOR



#### CONTROL GARAGE DOOR



#### STAND ALONE INPUT



X-600M controller with expansion modules or PLC



#### AT THE SAME NETWORK



ANALOG INPUT

Sensors: Flow Wind Speed Pressure Frequency



#### WEB REGISTERS



#### WEB REGISTERS





ANALOG INPUT

Sensors: Flow Wind Speed Pressure Frequency



#### TEMPERATURE CONTROL



#### **REBOOT IP DEVICES**



#### CONNECTIVITY: 2 STAND ALONE DEVICES













#### **DIGITAL INPUT**





IRRIGATION







### THERMOSTAT SENSORS





#### 8 RELAY MODULE R-S

#### 4 RELAYS STAND ALONE NC-NO-COM







#### REMOTE MANAGEMENT 16 RELAYS-16 INPUTS





| $\boldsymbol{\times}$ | X-332           |                |          |            |       |     |
|-----------------------|-----------------|----------------|----------|------------|-------|-----|
| General<br>Settings   |