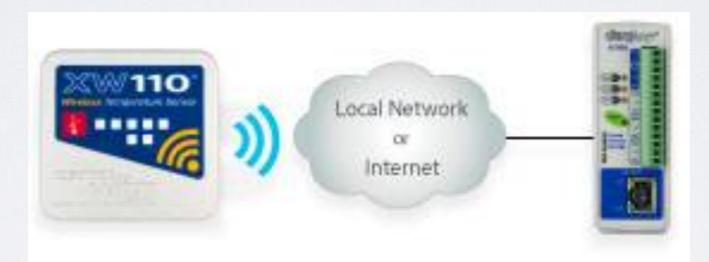

for a tailored solution to your unique applications!





- STAND ALONE
- PEER TO PEER
- SLAVE DEVICES





#### UP TO 128 DEVICES & 1.024 I/O POINTS Expansion Module





#### STAND ALONE DEVICES



# Unlimited Possibilities







#### **REMOTE MANAGEMENT**









# CONNECTIVITY



# EXAMPLES APPLICATIONS







# CONTROL GARAGE DOOR



#### CONTROL GARAGE DOOR



#### STAND ALONE INPUT



X-600M controller with expansion modules or PLC



#### AT THE SAME NETWORK



ANALOG INPUT

Sensors: Flow Wind Speed Pressure Frequency



#### WEB REGISTERS



#### WEB REGISTERS





ANALOG INPUT

Sensors: Flow Wind Speed Pressure Frequency



#### TEMPERATURE CONTROL



#### **REBOOT IP DEVICES**



#### CONNECTIVITY: 2 STAND ALONE DEVICES













#### **DIGITAL INPUT**





IRRIGATION







### THERMOSTAT SENSORS





#### 8 RELAY MODULE R-S

#### 4 RELAYS STAND ALONE NC-NO-COM







#### REMOTE MANAGEMENT 16 RELAYS-16 INPUTS





| $\boldsymbol{\times}$ | X-332           |                |          |            |       |     |
|-----------------------|-----------------|----------------|----------|------------|-------|-----|
| General<br>Settings   | Analog 1: 0.045 | Sensor 1: ×    | _        | Count 1: 0 |       |     |
|                       | Analog 2: 0.048 | Sensor 2: 🗙    |          | Count 2: 0 |       |     |
|                       | Analog 3: 0.053 | Sensor 3: 🗙    |          |            |       |     |
| 1/0                   | Analog 4: 0.105 | Sensor 4: 🗙    |          |            |       |     |
| Setup                 | Input 1: ON     | Relay 1: ON    |