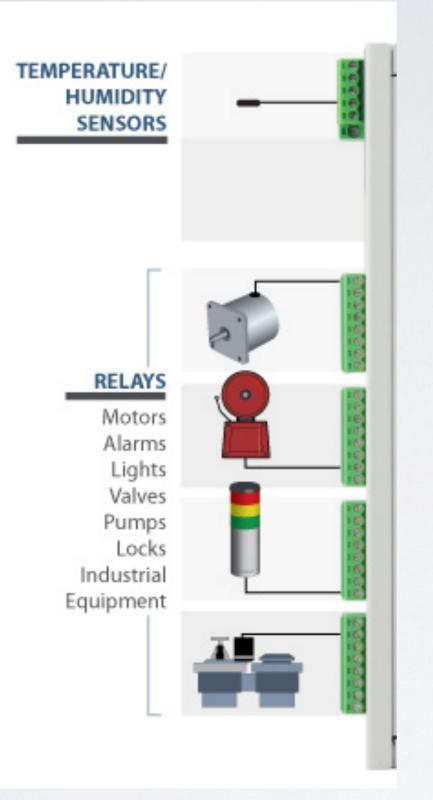

#### ANALOG INPUTS

Pressure Sensor Frequency Sensor Wind Speed Sensor Flow Sensor

#### DIGITAL INPUTS

Switches Moisture Sensors Door Sensors Motion Detectors Window Sensors